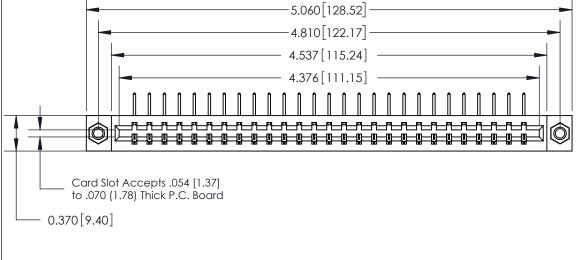

## **See Accompanying Page for:**

- **Bend Detail**
- **Mounting Options**

833 Series High Temp Card Edge Connector Part Number: 833-027-558-607

**EDAC INC** TORONTO, ONTARIO CANADA

THESE DRAWINGS AND SPECIFICATIONS ARE THE PROPERTY OF EDAC INC.,AND SHALL NOT BE REPRODUCED, OR COPIED OR USED AS THE BASIS FOR THE MANUFACTURE OR SALE OF APPARATUS WITHOUT WRITTEN PERMISSION.

| ACAD REFERENCE NO. | 833 ENG MASTER   |  |  |
|--------------------|------------------|--|--|
| DRAWN: J.LEE       | DATE: OCT. 14/09 |  |  |
| CHECKED:           | DATE:            |  |  |
| SCALE: NTS         | SHEET 1 OF 3     |  |  |
| DRAWING NUMBER     | ISSUE            |  |  |
| 833 Assembly       | 1                |  |  |