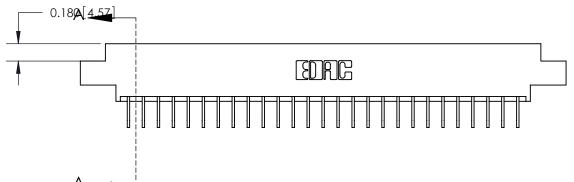

**Mounting Option** 

07-M3-0.5 Metric Threaded Inserts

## **Contact Detail**

558-90 Degree Bend (Code 541 Contacts)

.156 [3.96] Contact Spacing x .200 [5.08] Row Spacing

THIS IS A C.A.D. GENERATED DRAWING DO NOT MAKE MANUAL REVISIONS TO MASTER.



ISSUE NUMBER ORIGINAL





**SECTION A-A** 0.388 [9.86] Card Slot .160 [4.06] Point of Contact-

## **See Accompanying Page for:**

- **Bend Detail**
- **Mounting Options**

833 Series High Temp Card Edge Connector Part Number: 833-027-558-607



**EDAC INC** TORONTO, ONTARIO CANADA

THESE DRAWINGS AND SPECIFICATIONS ARE THE PROPERTY OF EDAC INC.,AND SHALL NOT BE REPRODUCED, OR COPIED OR USED AS THE BASIS FOR THE MANUFACTURE OR SALE OF APPARATUS WITHOUT WRITTEN PERMISSION.

| ACAD REFERENCE NO. | 833 ENG MASTER   |  |  |
|--------------------|------------------|--|--|
| DRAWN: J.LEE       | DATE: OCT. 14/09 |  |  |
| CHECKED:           | DATE:            |  |  |
| SCALE: NTS         | SHEET 1 OF 3     |  |  |
| DRAWING NUMBER     | ISSUE            |  |  |
| 833 Assembly       | 1                |  |  |



ORIGINA