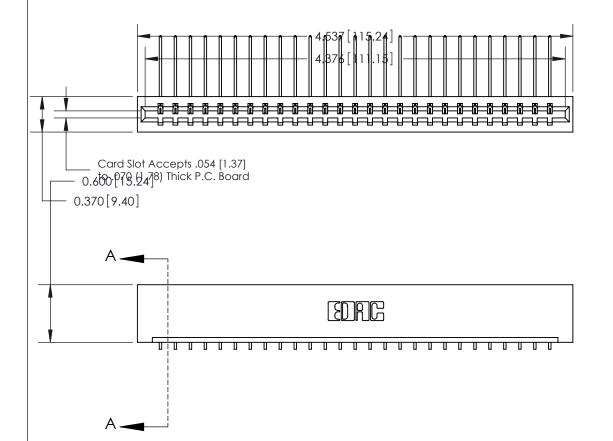

SECTION A-A 0.388 [9.86] Card Slot .160 [4.06] Point of Contact-

**See Accompanying Page for:** 

- **Bend Detail**
- **Mounting Options**

833 Series High Temp Card Edge Connector Part Number: 833-027-559-101