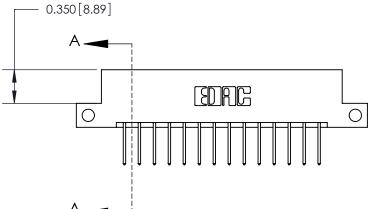

## **Contact Detail**

523-P.C. Tail .025 Sq.(0.64 Sq.) - Tail LG=.390(9.91) .156 [3.96] Contact Spacing x .200 [5.08] Row Spacing

THIS IS A C.A.D. GENERATED DRAWING DO NOT MAKE MANUAL REVISIONS TO MASTER.

ISSUE NUMBER ORIGINAL

SECTION A-A 0.388 [9.86] Card Slot .160 [4.06] Point of Contact-