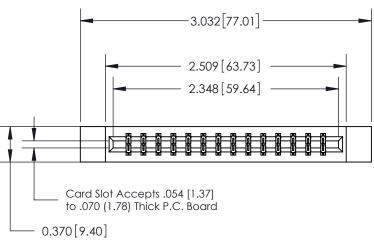

ISSUE NUMBER ORIGINAL

SECTION A-A 0.388 [9.86] Card Slot .160 [4.06] Point of Contact-

## 833 Series High Temp Card Edge Connector Part Number: 833-028-523-212

YOUR CONNECTION TO QUALITY & SERVICE

**EDAC INC** TORONTO, ONTARIO CANADA

THESE DRAWINGS AND SPECIFICATIONS ARE THE PROPERTY OF EDAC INC.,AND SHALL NOT BE REPRODUCED, OR COPIED OR USED AS THE BASIS FOR THE MANUFACTURE OR SALE OF APPARATUS WITHOUT WRITTEN PERMISSION.