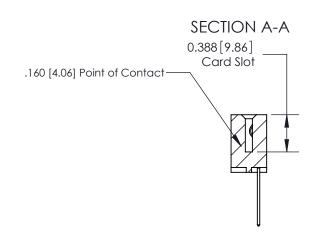

## See Accompanying Page for:

- **Bend Detail**
- **Mounting Options**

833 Series High Temp Card Edge Connector Part Number: 833-028-540-101

**EDAC INC** TORONTO, ONTARIO CANADA

THESE DRAWINGS AND SPECIFICATIONS ARE THE PROPERTY OF EDAC INC.,AND SHALL NOT BE REPRODUCED, OR COPIED OR USED AS THE BASIS FOR THE MANUFACTURE OR SALE OF APPARATUS WITHOUT WRITTEN PERMISSION.

| ACAD REFERENCE NO. | 833 ENG MASTER   |  |  |
|--------------------|------------------|--|--|
| DRAWN: J.LEE       | DATE: OCT. 14/09 |  |  |
| CHECKED:           | DATE:            |  |  |
| SCALE: NTS         | SHEET 1 OF 3     |  |  |
| DRAWING NUMBER     | ISSUE            |  |  |
| 833 Assembly       | 1                |  |  |