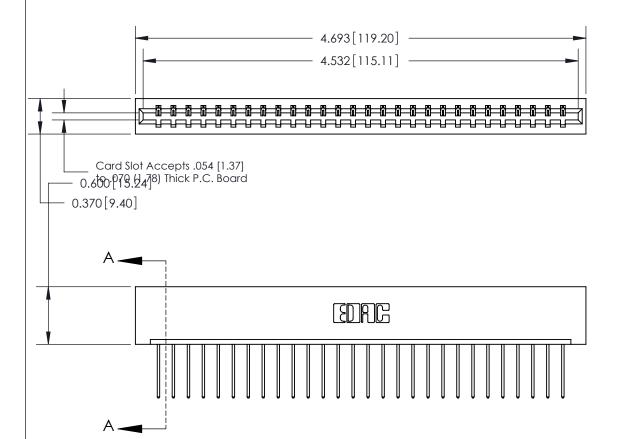

## See Accompanying Page for:

- **Bend Detail**
- **Mounting Options**

833 Series High Temp Card Edge Connector Part Number: 833-028-540-101

**EDAC INC** TORONTO, ONTARIO CANADA

THESE DRAWINGS AND SPECIFICATIONS ARE THE PROPERTY OF EDAC INC.,AND SHALL NOT BE REPRODUCED, OR COPIED OR USED AS THE BASIS FOR THE MANUFACTURE OR SALE OF APPARATUS WITHOUT WRITTEN PERMISSION.

| ACAD REFERENCE NO. | 833 ENG MASTER   |  |  |
|--------------------|------------------|--|--|
| DRAWN: J.LEE       | DATE: OCT. 14/09 |  |  |
| CHECKED:           | DATE:            |  |  |
| SCALE: NTS         | SHEET 1 OF 3     |  |  |
| DRAWING NUMBER     | ISSUE            |  |  |
| 833 Assembly       | 1                |  |  |