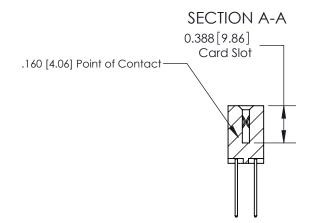

## 833 Series High Temp Card Edge Connector Part Number: 833-028-540-207

YOUR CONNECTION TO QUALITY & SERVICE

**EDAC INC** TORONTO, ONTARIO CANADA

THESE DRAWINGS AND SPECIFICATIONS ARE THE PROPERTY OF EDAC INC.,AND SHALL NOT BE REPRODUCED, OR COPIED OR USED AS THE BASIS FOR THE MANUFACTURE OR SALE OF APPARATUS WITHOUT WRITTEN PERMISSION.

| DRAWN: J.LEE   | DATE: OCT. 14/09 |  |  |
|----------------|------------------|--|--|
| CHECKED:       | DATE:            |  |  |
| SCALE: NTS     | SHEET 1 OF 3     |  |  |
| DRAWING NUMBER | ISSUE            |  |  |
| 833 Assembly   | 1                |  |  |