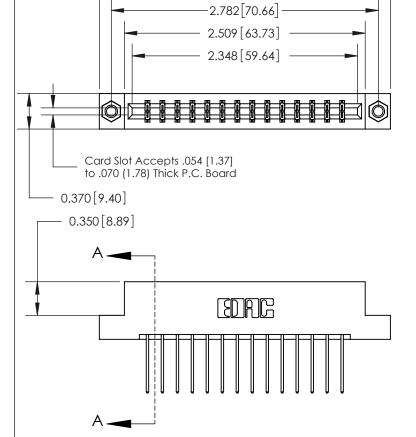

## 833 Series High Temp Card Edge Connector Part Number: 833-028-540-207

YOUR CONNECTION TO QUALITY & SERVICE

**EDAC INC** TORONTO, ONTARIO CANADA

THESE DRAWINGS AND SPECIFICATIONS ARE THE PROPERTY OF EDAC INC.,AND SHALL NOT BE REPRODUCED, OR COPIED OR USED AS THE BASIS FOR THE MANUFACTURE OR SALE OF APPARATUS WITHOUT WRITTEN PERMISSION.

| DRAWN: J.LEE   | DATE: OCT. 14/09 |  |  |
|----------------|------------------|--|--|
| CHECKED:       | DATE:            |  |  |
| SCALE: NTS     | SHEET 1 OF 3     |  |  |
| DRAWING NUMBER | ISSUE            |  |  |
| 833 Assembly   | 1                |  |  |