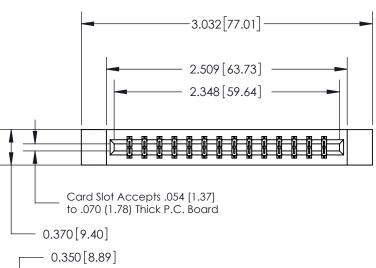

## **Contact Detail**

541-Wire Wrap .025 Sq.(0.64 Sq.) - Tail LG=.750(19.05)

.156 [3.96] Contact Spacing x .200 [5.08] Row Spacing

**See Accompanying Page for:** 

THIS IS A C.A.D. GENERATED DRAWING DO NOT MAKE MANUAL REVISIONS TO MASTER.

| .160 [4.06] Point of Contact— | SECTION A-A<br>0.388 [9.86]<br>Card Slot |
|-------------------------------|------------------------------------------|
|                               |                                          |