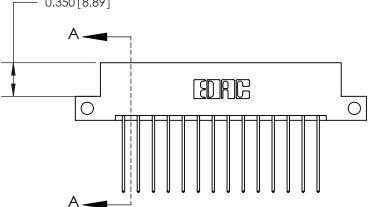

**Mounting Option** 

12-.128 (3.25) Dia. Side Mounting Holes

## **Contact Detail**

541-Wire Wrap .025 Sq.(0.64 Sq.) - Tail LG=.750(19.05)

.156 [3.96] Contact Spacing x .200 [5.08] Row Spacing





**See Accompanying Page for:** 

## 833 Series High Temp Card Edge Connector Part Number: 833-028-541-212

**Bend Detail Mounting Options** 

YOUR CONNECTION TO QUALITY & SERVICE

**EDAC INC** TORONTO, ONTARIO CANADA

THESE DRAWINGS AND SPECIFICATIONS ARE THE PROPERTY OF EDAC INC.,AND SHALL NOT BE REPRODUCED, OR COPIED OR USED AS THE BASIS FOR THE MANUFACTURE OR SALE OF APPARATUS WITHOUT WRITTEN PERMISSION.

| ACAD REFERENCE NO. | D REFERENCE NO. 833 ENG MASTER |               |  |
|--------------------|--------------------------------|---------------|--|
| DRAWN: J.LEE       | DATE: OCT. 14/09               |               |  |
| CHECKED:           | DATE:                          |               |  |
| SCALE: NTS         | SHEET                          | 1 <b>OF</b> 3 |  |
| DRAWING N