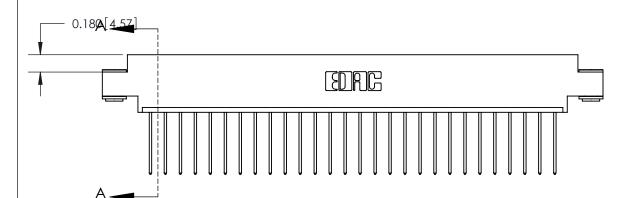

SECTION A-A 0.388 [9.86] Card Slot .160 [4.06] Point of Contact-

## See Accompanying Page for:

- **Bend Detail**
- **Mounting Options**

833 Series High Temp Card Edge Connector Part Number: 833-028-542-603

**EDAC INC** TORONTO, ONTARIO CANADA

THESE DRAWINGS AND SPECIFICATIONS ARE THE PROPERTY OF EDAC INC.,AND SHALL NOT BE REPRODUCED, OR COPIED OR USED AS THE BASIS FOR THE MANUFACTURE OR SALE OF APPARATUS WITHOUT WRITTEN PERMISSION.