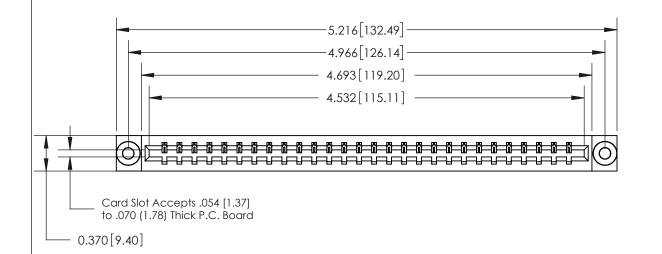

## See Accompanying Page for:

- **Bend Detail**
- **Mounting Options**

833 Series High Temp Card Edge Connector Part Number: 833-028-542-603

**EDAC INC** TORONTO, ONTARIO CANADA

THESE DRAWINGS AND SPECIFICATIONS ARE THE PROPERTY OF EDAC INC.,AND SHALL NOT BE REPRODUCED, OR COPIED OR USED AS THE BASIS FOR THE MANUFACTURE OR SALE OF APPARATUS WITHOUT WRITTEN PERMISSION.

| ACAD REFERENCE NO. | 833 ENG MASTER   |               |  |
|--------------------|------------------|---------------|--|
| DRAWN: J.LEE       | DATE: OCT. 14/09 |               |  |
| CHECKED:           | DATE:            |               |  |
| SCALE: NTS         | SHEET            | 1 <b>OF</b> 3 |  |
| DRAWING NUMBER     |                  | ISSUE         |  |
| 000 4              |                  | , ,           |  |