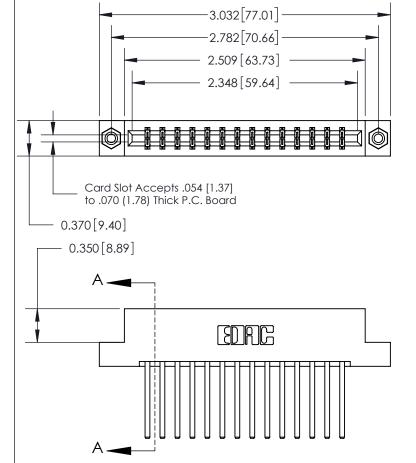

ISSUE NUMBER ORIGINAL

ACAD REFERENCE NO.

833 Series High Temp Card Edge Connector Part Number: 833-028-544-208

**EDAC INC** TORONTO, ONTARIO CANADA

THESE DRAWINGS AND SPECIFICATIONS ARE THE PROPERTY OF EDAC INC.,AND SHALL NOT BE REPRODUCED, OR COPIED OR USED AS THE BASIS FOR THE MANUFACTURE OR SALE OF APPARATUS WITHOUT WRITTEN PERMISSION.

| DRAWN: J.LEE   | DATE: OCT. 14/09 |               |  |
|----------------|------------------|---------------|--|
| CHECKED:       | DATE:            |               |  |
| SCALE: NTS     | SHEET            | 1 <b>OF</b> 3 |  |
| DRAWING NUMBER |                  | ISSUE         |  |
| 833 Assembly   |                  | 1             |  |