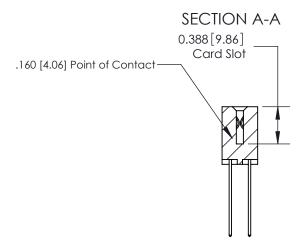

## **Contact Detail**

544-Wire Wrap .050x.025(1.27x0.64) - Tail LG=.750(19.05)

.156 [3.96] Contact Spacing x .200 [5.08] Row Spacing

THIS IS A C.A.D. GENERATED DRAWING DO NOT MAKE MANUAL REVISIONS TO MASTER.