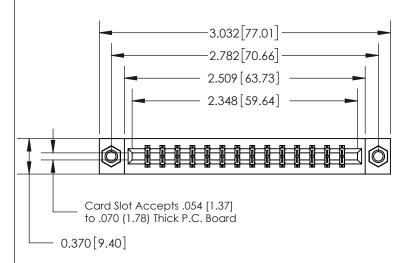

THIS IS A C.A.D. GENERATED DRAWING DO NOT MAKE MANUAL REVISIONS TO MASTER.

ISSUE NUMBER ORIGINAL

| .160 [4.06] Point of Contact— | 0.388 [9.86]<br>Card Slot |
|-------------------------------|---------------------------|
|                               |                           |
|                               |                           |

833 Series High Temp Card Edge Connector Part Number: 833-028-544-807

**EDAC INC** TORONTO, ONTARIO CANADA

THESE DRAWINGS AND SPECIFICATIONS ARE THE PROPERTY OF EDAC INC.,AND SHALL NOT BE REPRODUCED, OR COPIED OR USED AS THE BASIS FOR THE MANUFACTURE OR SALE OF APPARATUS WITHOUT WRITTEN PERMISSION.