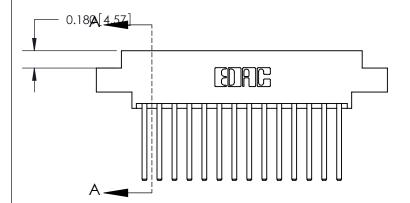

**SECTION A-A** 

ORIGINAL (1)

ORIGINAL

| 833 Series High Temp Card Edge Connector<br>Contact Bend Detail                                                                                                                                                                                                          |                                  | ACAD REFERENCE NO. | 833 ENC          | MASTER |
|--------------------------------------------------------------------------------------------------------------------------------------------------------------------------------------------------------------------------------------------------------------------------|----------------------------------|--------------------|------------------|--------|
|                                                                                                                                                                                                                                                                          |                                  | DRAWN: J.LEE       | DATE: OCT. 14/09 |        |
|                                                                                                                                                                                                                                                                          |                                  | CHECKED: DATE:     |                  |        |
| EDAC INC TORONTO, ONTARIO CANADA YOUR CONNECTION TO QUALITY & SERVICE  THESE DRAWINGS AND SPECIFICATIONS ARE THE PROPERTY OF EDAC INC., AND SHALL NOT BE REPRODUCED, OR COPIED OR USED AS THE BASIS FOR THE MANUFACTURE OR SALE OF APPARATUS WITHOUT WRITTEN PERMISSION. | SCALE: NTS                       | SHEET 2            | 2 <b>OF</b> 3    |        |
|                                                                                                                                                                                                                                                                          | DRAWING NUMBER                   |                    | ISSUE            |        |
|                                                                                                                                                                                                                                                                          | MANUFACTURE OR SALE OF APPARATUS | 833 Assembly       |                  | 1      |