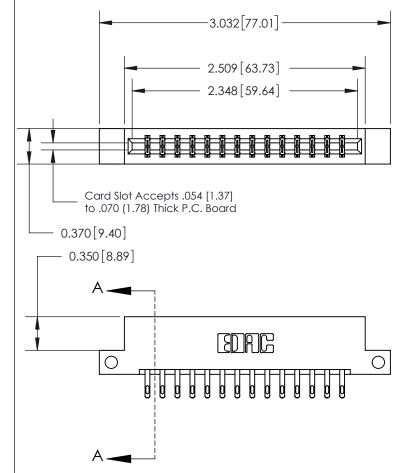

## 833 Series High Temp Card Edge Connector Part Number: 833-028-555-212

YOUR CONNECTION TO QUALITY & SERVICE

**EDAC INC** TORONTO, ONTARIO CANADA

THESE DRAWINGS AND SPECIFICATIONS ARE THE PROPERTY OF EDAC INC.,AND SHALL NOT BE REPRODUCED, OR COPIED OR USED AS THE BASIS FOR THE MANUFACTURE OR SALE OF APPARATUS WITHOUT WRITTEN PERMISSION.

| DRAWN: J.LEE   | DATE: OCT. 14/09 |  |  |
|----------------|------------------|--|--|
| CHECKED:       | DATE:            |  |  |
| SCALE: NTS     | SHEET 1 OF 3     |  |  |
| DRAWING NUMBER | ISSUE            |  |  |
| 833 Assembly   | 1                |  |  |