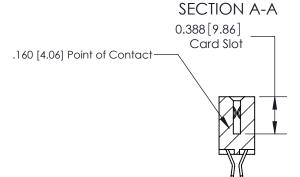

## 833 Series High Temp Card Edge Connector Part Number: 833-028-555-212

YOUR CONNECTION TO QUALITY & SERVICE

**EDAC INC** TORONTO, ONTARIO CANADA

THESE DRAWINGS AND SPECIFICATIONS ARE THE PROPERTY OF EDAC INC.,AND SHALL NOT BE REPRODUCED, OR COPIED OR USED AS THE BASIS FOR THE MANUFACTURE OR SALE OF APPARATUS WITHOUT WRITTEN PERMISSION.

| DRAWN: J.LEE   | DATE: OCT. 14/09 |  |  |
|----------------|------------------|--|--|
| CHECKED:       | DATE:            |  |  |
| SCALE: NTS     | SHEET 1 OF 3     |  |  |
| DRAWING NUMBER | ISSUE            |  |  |
| 833 Assembly   | 1                |  |  |