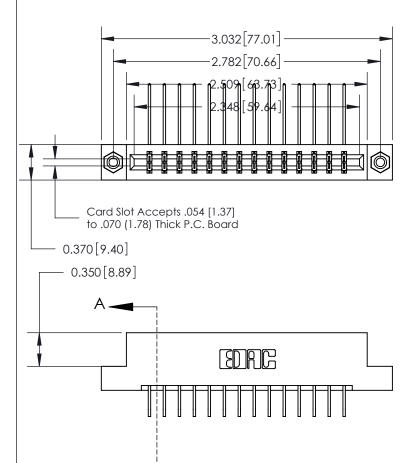

## 833 Series High Temp Card Edge Connector Part Number: 833-028-558-208

YOUR CONNECTION TO QUALITY & SERVICE

**EDAC INC** TORONTO, ONTARIO CANADA

THESE DRAWINGS AND SPECIFICATIONS ARE THE PROPERTY OF EDAC INC.,AND SHALL NOT BE REPRODUCED, OR COPIED OR USED AS THE BASIS FOR THE MANUFACTURE OR SALE OF APPARATUS WITHOUT WRITTEN PERMISSION.

| ACAD REFERENCE NO. | 833 ENG MASTER   |  |  |
|--------------------|------------------|--|--|
| DRAWN: J.LEE       | DATE: OCT. 14/09 |  |  |
| CHECKED:           | DATE:            |  |  |
| SCALE: NTS         | SHEET 1 OF 3     |  |  |
| DRAWING NUMBER     | ISSUE            |  |  |
| 833 Assembly       | 1                |  |  |