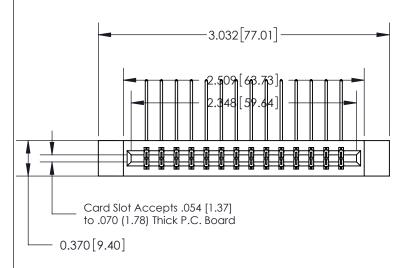

## **See Accompanying Page for:**

- **Bend Detail**
- **Mounting Options**

THIS IS A C.A.D. GENERATED DRAWING DO NOT MAKE MANUAL REVISIONS TO MASTER.

ISSUE NUMBER

1

ORIGINAL

| 833 Series High Temp Card Edge Connector |
|------------------------------------------|
| Part Number: 833-028-558-812             |

**EDAC INC** TORONTO, ONTARIO CANADA

THESE DRAWINGS AND SPECIFICATIONS ARE THE PROPERTY OF EDAC INC.,AND SHALL NOT BE REPRODUCED,OR COPIED OR USED AS THE BASIS FOR THE MANUFACTURE OR SALE OF APPARATUS WITHOUT WRITTEN PERMISSION.

| ACAD REFERENCE NO. | 833 ENG MASTER   |  |  |
|--------------------|------------------|--|--|
| DRAWN: J.LEE       | DATE: OCT. 14/09 |  |  |
| CHECKED:           | DATE:            |  |  |
| SCALE: NTS         | SHEET 1 OF 3     |  |  |
| DRAWING NUMBER     | ISSUE            |  |  |
| 833 Assembly       | 1                |  |  |