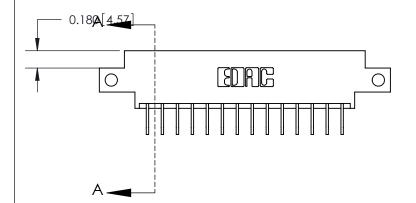

**Mounting Option** 

12-.128 (3.25) Dia. Side Mounting Holes

## **See Accompanying Page for:**

- **Bend Detail**
- **Mounting Options**

THIS IS A C.A.D. GENERATED DRAWING DO NOT MAKE MANUAL REVISIONS TO MASTER.

ISSUE NUMBER

1

ORIGINAL

| 833 Series High Temp Card Edge Connector |
|------------------------------------------|
| Part Number: 833-028-558-812             |

**EDAC INC** TORONTO, ONTARIO CANADA

THESE DRAWINGS AND SPECIFICATIONS ARE THE PROPERTY OF EDAC INC.,AND SHALL NOT BE REPRODUCED,OR COPIED OR USED AS THE BASIS FOR THE MANUFACTURE OR SALE OF APPARATUS WITHOUT WRITTEN PERMISSION.

| ACAD REFERENCE NO. | 833 ENG MASTER   |  |  |
|--------------------|------------------|--|--|
| DRAWN: J.LEE       | DATE: OCT. 14/09 |  |  |
| CHECKED:           | DATE:            |  |  |
| SCALE: NTS         | SHEET 1 OF 3     |  |  |
| DRAWING NUMBER     | ISSUE            |  |  |
| 833 Assembly       | 1                |  |  |