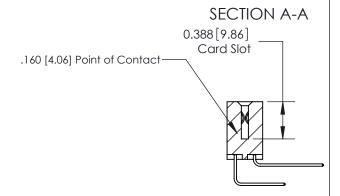

## **Contact Detail**

558-90 Degree Bend (Code 541 Contacts)

.156 [3.96] Contact Spacing x .200 [5.08] Row Spacing

ORIGINAL (1)

ORIGINAL

| 833 Series High Temp Card Edge Connector<br>Contact Bend Detail       |                                                                                                                                                                                                 | ACAD REFERENCE NO. | 833 ENC  | MASTER        |
|-----------------------------------------------------------------------|-------------------------------------------------------------------------------------------------------------------------------------------------------------------------------------------------|--------------------|----------|---------------|
|                                                                       |                                                                                                                                                                                                 | DRAWN: J.LEE       | DATE: OC | T. 14/09      |
|                                                                       |                                                                                                                                                                                                 | CHECKED:           | DATE:    |               |
| EDAC INC TORONTO, ONTARIO CANADA YOUR CONNECTION TO QUALITY & SERVICE | THESE DRAWINGS AND SPECIFICATIONS ARE THE PROPERTY OF EDAC INC.,AND SHALL NOT BE REPRODUCED,OR COPIED OR USED AS THE BASIS FOR THE MANUFACTURE OR SALE OF APPARATUS WITHOUT WRITTEN PERMISSION. | SCALE: NTS         | SHEET 2  | 2 <b>OF</b> 3 |
|                                                                       |                                                                                                                                                                                                 | DRAWING NUMBER     |          | ISSUE         |
|                                                                       |                                                                                                                                                                                                 | 833 Assembly       |          | 1             |