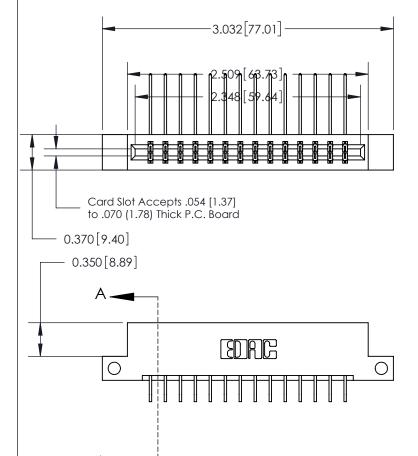

## **Contact Detail**

559-90 Degree Bend (Code 541 Contacts)

**See Accompanying Page for:** 

.156 [3.96] Contact Spacing x .200 [5.08] Row Spacing

THIS IS A C.A.D. GENERATED DRAWING DO NOT MAKE MANUAL REVISIONS TO MASTER.

ISSUE NUMBER ORIGINAL

SECTION A-A 0.388 [9.86] Card Slot .160 [4.06] Point of Contact-