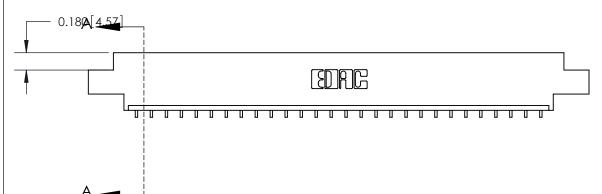

THIS IS A C.A.D. GENERATED DRAWING DO NOT MAKE MANUAL REVISIONS TO MASTER.

ORIGINAL (1)

| 833 Series High Temp Card Edge Connector Mounting Options |                                                                                                        | ACAD REFERENCE NO. 833 ENG MASTER DRAWN: J.LEE DATE: OCT. 14/09 |        |       |
|-----------------------------------------------------------|--------------------------------------------------------------------------------------------------------|-----------------------------------------------------------------|--------|-------|
| EDAC INC THESE DRAWINGS AND SPECIFICATIONS                | CHECKED:<br>SCALE: NTS                                                                                 | DATE:                                                           | 3 OF 3 |       |
| TORONTO, ONTARIO CANADA                                   | ARE THE PROPERTY OF EDAC INC.,AND<br>SHALL NOT BE REPRODUCED,OR COPIED<br>OR USED AS THE BASIS FOR THE | DRAWING NUMBER                                                  |        | ISSUE |
| YOUR CONNECTION TO QUALITY & SERVICE                      | MANUFACTURE OR SALE OF APPARATUS WITHOUT WRITTEN PERMISSION.                                           | 833 Assembly                                                    |        | 1     |

**Mounting Option** 

07-M3-0.5 Metric Threaded Inserts