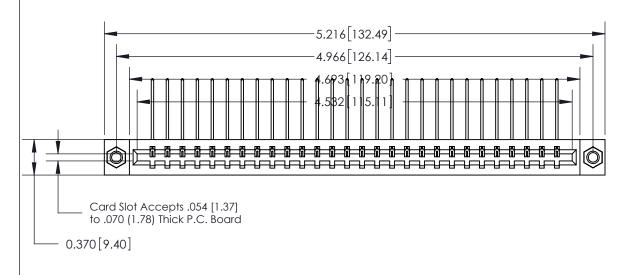

## **See Accompanying Page for:**

- **Bend Detail**
- **Mounting Options**

833 Series High Temp Card Edge Connector Part Number: 833-028-559-607

YOUR CONNECTION TO QUALITY & SERVICE

**EDAC INC** TORONTO, ONTARIO CANADA

THESE DRAWINGS AND SPECIFICATIONS ARE THE PROPERTY OF EDAC INC.,AND SHALL NOT BE REPRODUCED, OR COPIED OR USED AS THE BASIS FOR THE MANUFACTURE OR SALE OF APPARATUS WITHOUT WRITTEN PERMISSION.

| ACAD REFERENCE NO. | 833 ENG MASTER   |  |  |
|--------------------|------------------|--|--|
| DRAWN: J.LEE       | DATE: OCT. 14/09 |  |  |
| CHECKED:           | DATE:            |  |  |
| SCALE: NTS         | SHEET 1 OF 3     |  |  |
| DRAWING NUMBER     | ISSUE            |  |  |
| 833 Assembly       | 1                |  |  |