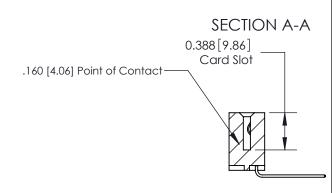

## **Contact Detail**

559-90 Degree Bend (Code 541 Contacts)

.156 [3.96] Contact Spacing x .200 [5.08] Row Spacing

THIS IS A C.A.D. GENERATED DRAWING DO NOT MAKE MANUAL REVISIONS TO MASTER.

ORIGINAL

ORIGINAL (1)

ORIGINAL

| 833 Series High Temp Card Edge Connector<br>Contact Bend Detail |                                                                                                                                                                 | ACAD REFERENCE NO. | 833 ENC          | MASTER        |
|-----------------------------------------------------------------|-----------------------------------------------------------------------------------------------------------------------------------------------------------------|--------------------|------------------|---------------|
|                                                                 |                                                                                                                                                                 | DRAWN: J.LEE       | DATE: OCT. 14/09 |               |
|                                                                 |                                                                                                                                                                 | CHECKED: DATE:     |                  |               |
| TORONTO, ONTARIO SHALL NOT B OR USED AS: MANUFACTUR             | THESE DRAWINGS AND SPECIFICATIONS                                                                                                                               | SCALE: NTS         | SHEET 2          | 2 <b>OF</b> 3 |
|                                                                 | ARE THE PROPERTY OF EDAC INC., AND SHALL NOT BE REPRODUCED, OR COPIED OR USED AS THE BASIS FOR THE MANUFACTURE OR SALE OF APPARATUS WITHOUT WRITTEN PERMISSION. | DRAWING NUMBER     |                  | ISSUE         |
|                                                                 |                                                                                                                                                                 | 833 Assembly       |                  | 1             |