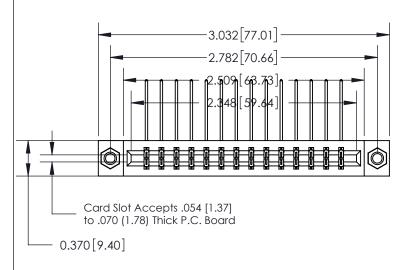

## **See Accompanying Page for:**

- **Bend Detail**
- **Mounting Options**

THIS IS A C.A.D. GENERATED DRAWING DO NOT MAKE MANUAL REVISIONS TO MASTER.

ISSUE NUMBER

ORIGINAL

1

|                               | SECTION A-A |
|-------------------------------|-------------|
|                               | 0.388[9.86] |
| .160 [4.06] Point of Contact— | Card Slot   |
|                               |             |
|                               |             |
|                               |             |
|                               |             |
|                               |             |
|                               |             |

| 833 Series High Temp Card Edge Connector |
|------------------------------------------|
| Part Number: 833-028-559-807             |

**EDAC INC** TORONTO, ONTARIO CANADA

THESE DRAWINGS AND SPECIFICATIONS ARE THE PROPERTY OF EDAC INC.,AND SHALL NOT BE REPRODUCED,OR COPIED OR USED AS THE BASIS FOR THE MANUFACTURE OR SALE OF APPARATUS WITHOUT WRITTEN PERMISSION.

| ACAD REFERENCE NO. | 833 ENG MASTER   |  |  |
|--------------------|------------------|--|--|
| DRAWN: J.LEE       | DATE: OCT. 14/09 |  |  |
| CHECKED:           | DATE:            |  |  |
| SCALE: NTS         | SHEET 1 OF 3     |  |  |
| DRAWING NUMBER     | ISSUE            |  |  |
| 833 Assembly       | 1                |  |  |