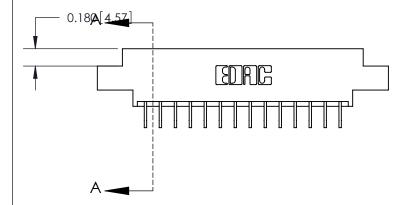

## **Contact Detail**

559-90 Degree Bend (Code 541 Contacts) .156 [3.96] Contact Spacing x .200 [5.08] Row Spacing

ORIGINAL (1)

ORIGINAL

| 833 Series High Temp Card Edge Connector<br>Contact Bend Detail       |                                                                                                                                                                                                 | ACAD REFERENCE NO. | 833 ENG MASTER   |               |
|-----------------------------------------------------------------------|-------------------------------------------------------------------------------------------------------------------------------------------------------------------------------------------------|--------------------|------------------|---------------|
|                                                                       |                                                                                                                                                                                                 | DRAWN: J.LEE       | DATE: OCT. 14/09 |               |
|                                                                       |                                                                                                                                                                                                 | CHECKED: DATE:     |                  |               |
| EDAC INC TORONTO, ONTARIO CANADA YOUR CONNECTION TO QUALITY & SERVICE | THESE DRAWINGS AND SPECIFICATIONS ARE THE PROPERTY OF EDAC INC.,AND SHALL NOT BE REPRODUCED,OR COPIED OR USED AS THE BASIS FOR THE MANUFACTURE OR SALE OF APPARATUS WITHOUT WRITTEN PERMISSION. | SCALE: NTS         | SHEET 2          | 2 <b>OF</b> 3 |
|                                                                       |                                                                                                                                                                                                 | DRAWING NUMBER     |                  | ISSUE         |
|                                                                       |                                                                                                                                                                                                 | 833 Assembly       |                  | 1             |