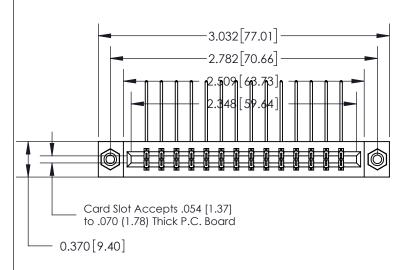

## **See Accompanying Page for:**

- **Bend Detail**
- **Mounting Options**

THIS IS A C.A.D. GENERATED DRAWING DO NOT MAKE MANUAL REVISIONS TO MASTER.

ISSUE NUMBER ORIGINAL 1

**SECTION A-A** 0.388 [9.86] Card Slot .160 [4.06] Point of Contact-

| 833 S | eries High Temp | Card Edge | Connector |
|-------|-----------------|-----------|-----------|
| Part  | Number: 833-028 | -559-808  |           |

**EDAC INC** TORONTO, ONTARIO CANADA

THESE DRAWINGS AND SPECIFICATIONS ARE THE PROPERTY OF EDAC INC.,AND SHALL NOT BE REPRODUCED, OR COPIED OR USED AS THE BASIS FOR THE MANUFACTURE OR SALE OF APPARATUS WITHOUT WRITTEN PERMISSION.

| ACAD REFERENCE NO. | 833 ENG MASTER   |  |  |
|--------------------|------------------|--|--|
| DRAWN: J.LEE       | DATE: OCT. 14/09 |  |  |
| CHECKED:           | DATE:            |  |  |
| SCALE: NTS         | SHEET 1 OF 3     |  |  |
| DRAWING NUMBER     | ISSUE            |  |  |
| 833 Assembly       | 1                |  |  |