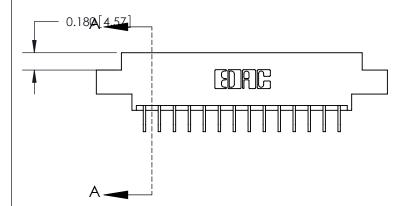

## **Contact Detail**

559-90 Degree Bend (Code 541 Contacts) .156 [3.96] Contact Spacing x .200 [5.08] Row Spacing

## **See Accompanying Page for:**

- **Bend Detail**
- **Mounting Options**

THIS IS A C.A.D. GENERATED DRAWING DO NOT MAKE MANUAL REVISIONS TO MASTER.

ISSUE NUMBER ORIGINAL 1

**SECTION A-A** 0.388 [9.86] Card Slot .160 [4.06] Point of Contact-