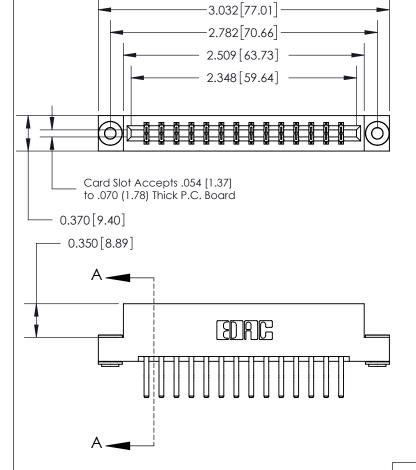

ISSUE NUMBER ORIGINAL

SECTION A-A 0.388 [9.86] Card Slot .160 [4.06] Point of Contact-

## 833 Series High Temp Card Edge Connector Part Number: 833-028-560-203

YOUR CONNECTION TO QUALITY & SERVICE

**EDAC INC** TORONTO, ONTARIO CANADA

THESE DRAWINGS AND SPECIFICATIONS ARE THE PROPERTY OF EDAC INC.,AND SHALL NOT BE REPRODUCED, OR COPIED OR USED AS THE BASIS FOR THE MANUFACTURE OR SALE OF APPARATUS WITHOUT WRITTEN PERMISSION.

| ACAD REFERENCE NO. | 833 ENG MASTER   |  |  |
|--------------------|------------------|--|--|
| DRAWN: J.LEE       | DATE: OCT. 14/09 |  |  |
| CHECKED:           | DATE:            |  |  |
| SCALE: NTS         | SHEET 1 OF 3     |  |  |
| DRAWING NUMBER     | ISSUE            |  |  |
| 922 Assambly       | 1 1              |  |  |