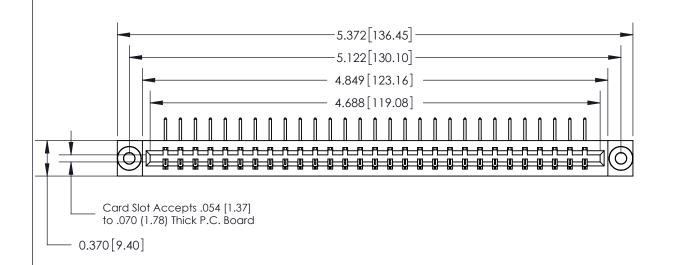

ISSUE NUMBER

ORIGINAL

See Accompanying Page for:

- **Bend Detail**
- **Mounting Options**

833 Series High Temp Card Edge Connector Part Number: 833-029-558-603

YOUR CONNECTION TO QUALITY & SERVICE

**EDAC INC** TORONTO, ONTARIO CANADA