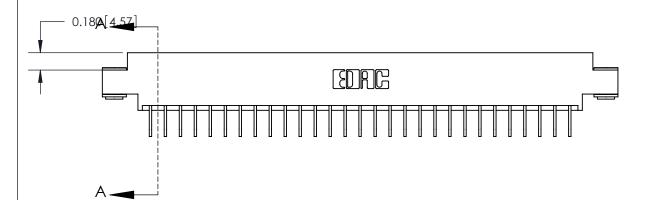

THIS IS A C.A.D. GENERATED DRAWING DO NOT MAKE MANUAL REVISIONS TO MASTER.

ORIGINAL (1)

| 833 Series High Temp Card Edge Connector Mounting Options |                                                                                                        | ACAD REFERENCE NO. 833 ENG MASTE DRAWN: J.LEE DATE: OCT. 14/0 |        |       |
|-----------------------------------------------------------|--------------------------------------------------------------------------------------------------------|---------------------------------------------------------------|--------|-------|
| EDAC INC THESE DRAWINGS AND SPECIFICATIONS                | CHECKED:<br>SCALE: NTS                                                                                 | DATE:                                                         | 3 OF 3 |       |
| TORONTO, ONTARIO CANADA                                   | ARE THE PROPERTY OF EDAC INC.,AND<br>SHALL NOT BE REPRODUCED,OR COPIED<br>OR USED AS THE BASIS FOR THE | DRAWING NUMBER                                                |        | ISSUE |
| YOUR CONNECTION TO QUALITY & SERVICE                      | MANUFACTURE OR SALE OF APPARATUS WITHOUT WRITTEN PERMISSION.                                           | 833 Assembly                                                  |        | 1     |