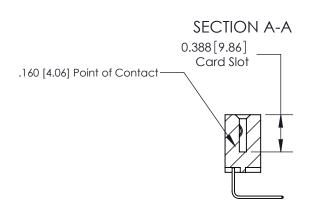

ORIGINAL (1)

ORIGINAL

| 833 Series High Temp Card Edge Connector<br>Contact Bend Detail |                                                                                                                                                                                                 | ACAD REFERENCE NO. | 833 ENG MASTER   |               |
|-----------------------------------------------------------------|-------------------------------------------------------------------------------------------------------------------------------------------------------------------------------------------------|--------------------|------------------|---------------|
|                                                                 |                                                                                                                                                                                                 | DRAWN: J.LEE       | DATE: OCT. 14/09 |               |
|                                                                 |                                                                                                                                                                                                 | CHECKED: DATE:     |                  |               |
| TORONTO, ONTARIO CANADA                                         | THESE DRAWINGS AND SPECIFICATIONS ARE THE PROPERTY OF EDAC INC.,AND SHALL NOT BE REPRODUCED,OR COPIED OR USED AS THE BASIS FOR THE MANUFACTURE OR SALE OF APPARATUS WITHOUT WRITTEN PERMISSION. | SCALE: NTS         | SHEET 2          | 2 <b>OF</b> 3 |
|                                                                 |                                                                                                                                                                                                 | DRAWING NUMBER     |                  | ISSUE         |
|                                                                 |                                                                                                                                                                                                 | 833 Assembly       |                  | 1             |