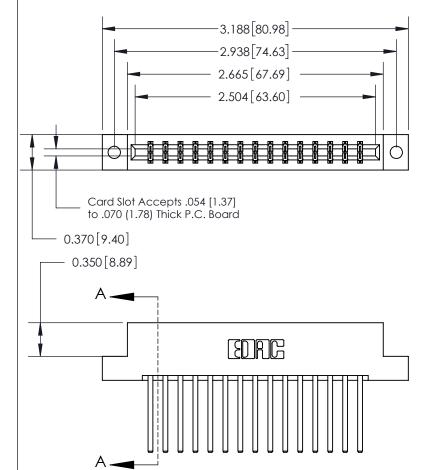

ISSUE NUMBER ORIGINAL

SECTION A-A 0.388 [9.86] Card Slot .160 [4.06] Point of Contact-

## **See Accompanying Page for:**

- **Bend Detail**
- **Mounting Options**

833 Series High Temp Card Edge Connector Part Number: 833-030-544-202

**EDAC INC** TORONTO, ONTARIO CANADA

THESE DRAWINGS AND SPECIFICATIONS ARE THE PROPERTY OF EDAC INC.,AND SHALL NOT BE REPRODUCED,OR COPIED OR USED AS THE BASIS FOR THE MANUFACTURE OR SALE OF APPARATUS WITHOUT WRITTEN PERMISSION.