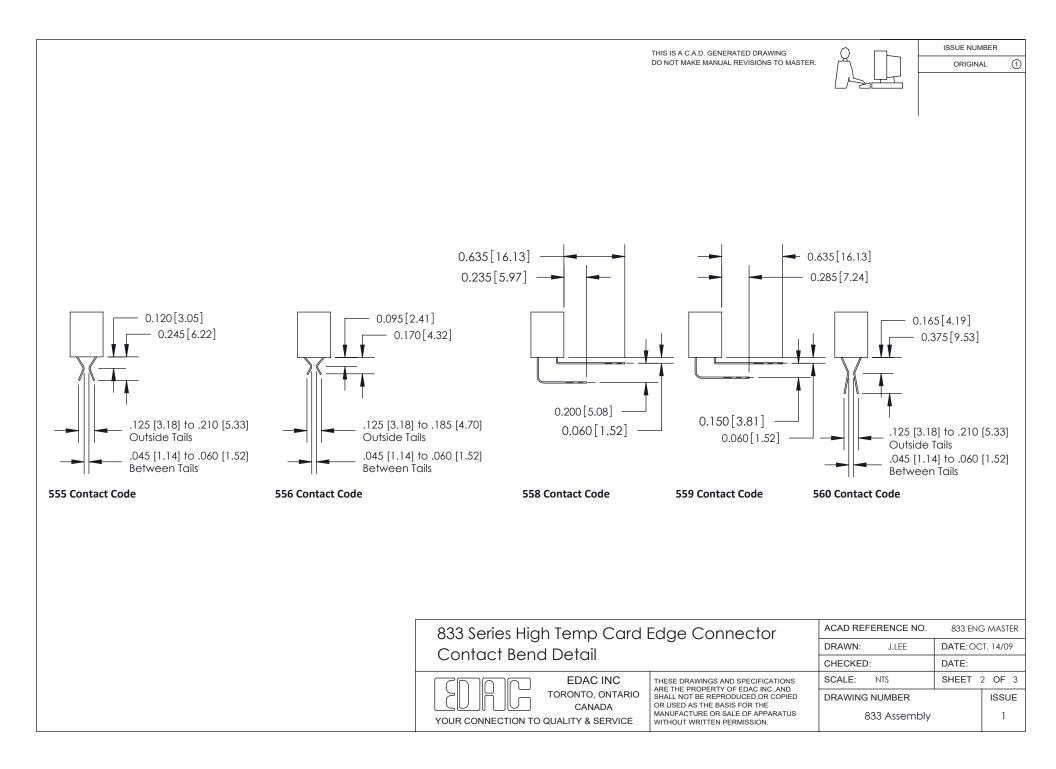

## **Contact Detail**

556-Extender Board Bend (Code 520 Contacts) .156 [3.96] Contact Spacing x .200 [5.08] Row Spacing

THIS IS A C.A.D. GENERATED DRAWING DO NOT MAKE MANUAL REVISIONS TO MASTER.

1

| 833 Series High Temp Card Edge Connector |
|------------------------------------------|
| Part Number: 833-030-556-812             |

THESE DRAWINGS AND SPECIFICATIONS ARE THE PROPERTY OF EDAC INC.,AND SHALL NOT BE REPRODUCED,OR COPIED

OR USED AS THE BASIS FOR THE MANUFACTURE OR SALE OF APPARATUS

WITHOUT WRITTEN PERMISSION.

| ACAD REFERENCE NO. | CAD REFERENCE NO. 833 ENG MASTE |       |
|--------------------|---------------------------------|-------|
| DRAWN: J.LEE       | DATE: OCT. 14/09                |       |
| CHECKED:           | DATE:                           |       |
| SCALE: NTS         | SHEET                           | OF 3  |
| DRAWING NUMBER     |                                 | ISSUE |
| 833 Assembly       |                                 | 1     |