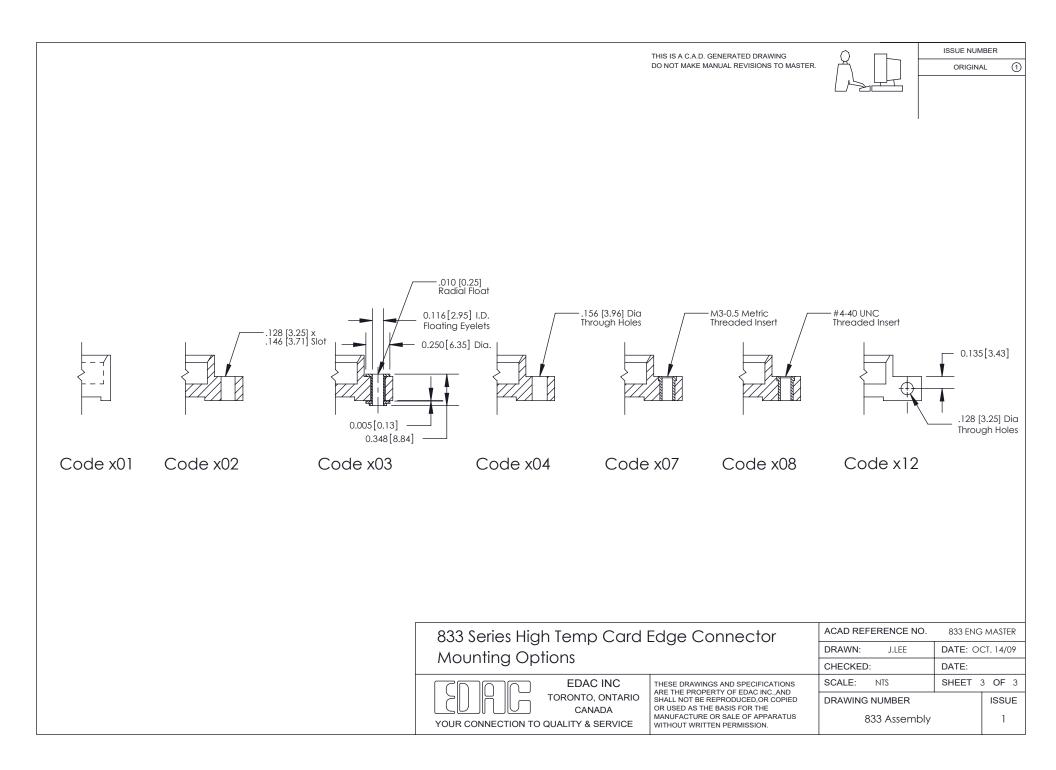

R.



1



| 833 Series High Temp Card Edge Connector |
|------------------------------------------|
| Part Number: 833-030-556-812             |

THESE DRAWINGS AND SPECIFICATIONS ARE THE PROPERTY OF EDAC INC.,AND SHALL NOT BE REPRODUCED,OR COPIED

OR USED AS THE BASIS FOR THE MANUFACTURE OR SALE OF APPARATUS

WITHOUT WRITTEN PERMISSION.

| ACAD REFERENCE NO. | CAD REFERENCE NO. 833 ENG MASTE |       |
|--------------------|---------------------------------|-------|
| DRAWN: J.LEE       | DATE: OCT. 14/09                |       |
| CHECKED:           | DATE:                           |       |
| SCALE: NTS         | SHEET                           | OF 3  |
| DRAWING NUMBER     |                                 | ISSUE |
| 833 Assembly       |                                 | 1     |