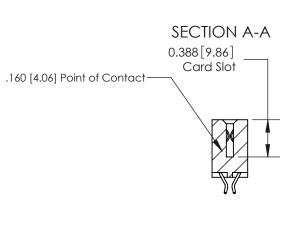

## **Mounting Option**

12-.128 (3.25) Dia. Side Mounting Holes

## **Contact Detail**

556-Extender Board Bend (Code 520 Contacts) .156 [3.96] Contact Spacing x .200 [5.08] Row Spacing



THIS IS A C.A.D. GENERATED DRAWING DO NOT MAKE MANUAL REVISIONS TO MASTER.



1



| 833 Series High Temp Card Edge Connector |
|------------------------------------------|
| Part Number: 833-030-556-812             |

THESE DRAWINGS AND SPECIFICATIONS ARE THE PROPERTY OF EDAC INC.,AND SHALL NOT BE REPRODUCED,OR COPIED

OR USED AS THE BASIS FOR THE MANUFACTURE OR SALE OF APPARATUS

WITHOUT WRITTEN PERMISSION.

| ACAD REFERENCE NO. | CAD REFERENCE NO. 833 ENG MASTE |       |
|--------------------|---------------------------------|-------|
| DRAWN: J.LEE       | DATE: OCT. 14/09                |       |
| CHECKED:           | DATE:                           |       |
| SCALE: NTS         | SHEET                           | OF 3  |
| DRAWING NUMBER     |                                 | ISSUE |
| 833 Assembly       |                                 | 1     |