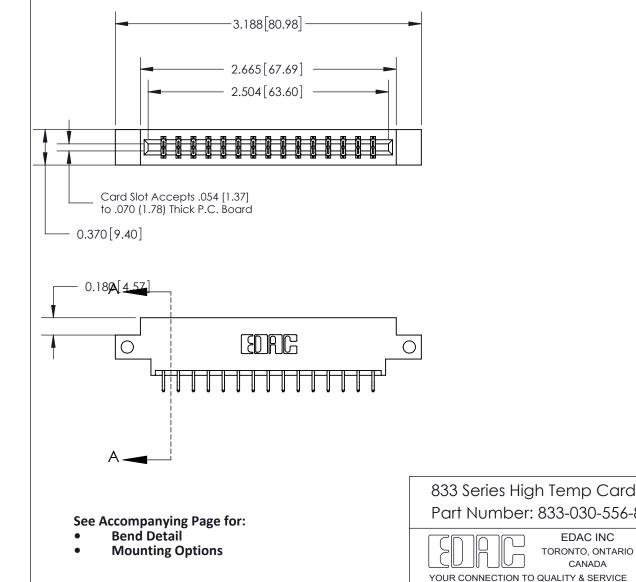

## **Mounting Option**

12-.128 (3.25) Dia. Side Mounting Holes

## **Contact Detail**

556-Extender Board Bend (Code 520 Contacts) .156 [3.96] Contact Spacing x .200 [5.08] Row Spacing



THIS IS A C.A.D. GENERATED DRAWING DO NOT MAKE MANUAL REVISIONS TO MASTER.



1



| 833 Series High Temp Card Edge Connector |
|------------------------------------------|
| Part Number: 833-030-556-812             |

THESE DRAWINGS AND SPECIFICATIONS ARE THE PROPERTY OF EDAC INC.,AND SHALL NOT BE REPRODUCED,OR COPIED

OR USED AS THE BASIS FOR THE MANUFACTURE OR SALE OF APPARATUS

WITHOUT WRITTEN PERMISSION.

| ACAD REFERENCE NO. | CAD REFERENCE NO. 833 ENG MASTE |       |
|--------------------|---------------------------------|-------|
| DRAWN: J.LEE       | DATE: OCT. 14/09                |       |
| CHECKED:           | DATE:                           |       |
| SCALE: NTS         | SHEET                           | OF 3  |
| DRAWING NUMBER     |                                 | IS