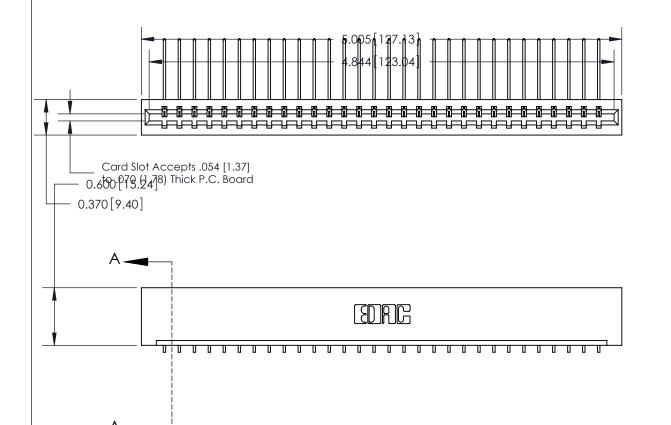

1

SECTION A-A 0.388 [9.86] Card Slot .160 [4.06] Point of Contact-

## **See Accompanying Page for:**

- **Bend Detail**
- **Mounting Options**

833 Series High Temp Card Edge Connector Part Number: 833-030-559-101

**EDAC INC** TORONTO, ONTARIO CANADA

THESE DRAWINGS AND SPECIFICATIONS ARE THE PROPERTY OF EDAC INC.,AND SHALL NOT BE REPRODUCED, OR COPIED OR USED AS THE BASIS FOR THE MANUFACTURE OR SALE OF APPARATUS WITHOUT WRITTEN PERMISSION.