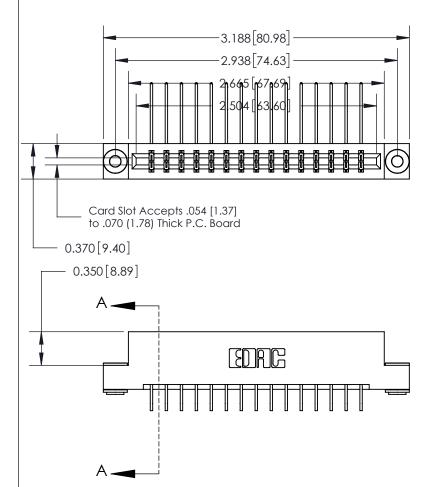

## 833 Series High Temp Card Edge Connector Part Number: 833-030-559-203

**EDAC INC** TORONTO, ONTARIO CANADA

THESE DRAWINGS AND SPECIFICATIONS ARE THE PROPERTY OF EDAC INC.,AND SHALL NOT BE REPRODUCED, OR COPIED OR USED AS THE BASIS FOR THE MANUFACTURE OR SALE OF APPARATUS WITHOUT WRITTEN PERMISSION.

| ACAD REFERENCE NO. | 833 ENG MASTER   |  |  |
|--------------------|------------------|--|--|
| DRAWN: J.LEE       | DATE: OCT. 14/09 |  |  |
| CHECKED:           | DATE:            |  |  |
| SCALE: NTS         | SHEET 1 OF 3     |  |  |
| DRAWING NUMBER     | ISSUE            |  |  |
| 833 Assembly       | 1                |  |  |