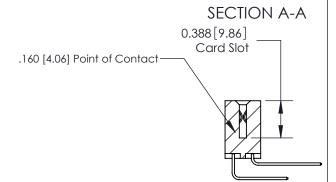

## 833 Series High Temp Card Edge Connector Part Number: 833-030-559-203

**EDAC INC** TORONTO, ONTARIO CANADA

THESE DRAWINGS AND SPECIFICATIONS ARE THE PROPERTY OF EDAC INC.,AND SHALL NOT BE REPRODUCED, OR COPIED OR USED AS THE BASIS FOR THE MANUFACTURE OR SALE OF APPARATUS WITHOUT WRITTEN PERMISSION.

| ACAD REFERENCE NO. | 833 ENG MASTER   |  |  |
|--------------------|------------------|--|--|
| DRAWN: J.LEE       | DATE: OCT. 14/09 |  |  |
| CHECKED:           | DATE:            |  |  |
| SCALE: NTS         | SHEET 1 OF 3     |  |  |
| DRAWING NUMBER     | ISSUE            |  |  |
| 833 Assembly       | 1                |  |  |