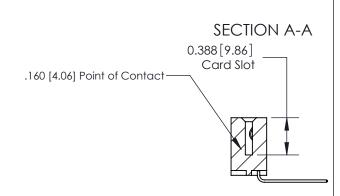

ORIGINAL (1)

ORIGINAL

| 833 Series High Temp Card Edge Connector<br>Contact Bend Detail |                                                                                                                                                                                                 | ACAD REFERENCE NO. | 833 ENG MASTER   |               |
|-----------------------------------------------------------------|-------------------------------------------------------------------------------------------------------------------------------------------------------------------------------------------------|--------------------|------------------|---------------|
|                                                                 |                                                                                                                                                                                                 | DRAWN: J.LEE       | DATE: OCT. 14/09 |               |
|                                                                 |                                                                                                                                                                                                 | CHECKED: DATE:     |                  |               |
| TORONTO, ONTARIO ARE THE PR SHALL NOT I OR USED AS MANUFACTL    | THESE DRAWINGS AND SPECIFICATIONS ARE THE PROPERTY OF EDAC INC.,AND SHALL NOT BE REPRODUCED,OR COPIED OR USED AS THE BASIS FOR THE MANUFACTURE OR SALE OF APPARATUS WITHOUT WRITTEN PERMISSION. | SCALE: NTS         | SHEET 2          | 2 <b>OF</b> 3 |
|                                                                 |                                                                                                                                                                                                 | DRAWING NUMBER     |                  | ISSUE         |
|                                                                 |                                                                                                                                                                                                 | 833 Assembly       |                  | 1             |