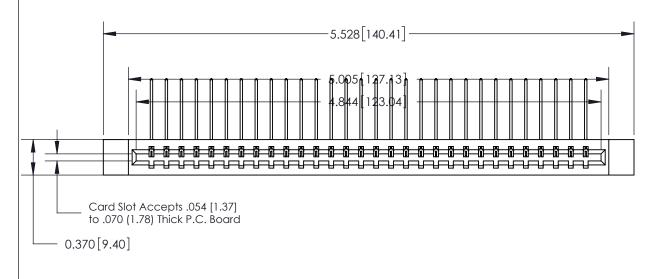

ISSUE NUMBER

ORIGINAL

**See Accompanying Page for:** 

- **Bend Detail**
- **Mounting Options**

833 Series High Temp Card Edge Connector Part Number: 833-030-559-612

YOUR CONNECTION TO QUALITY & SERVICE

**EDAC INC** TORONTO, ONTARIO CANADA

THESE DRAWINGS AND SPECIFICATIONS ARE THE PROPERTY OF EDAC INC.,AND SHALL NOT BE REPRODUCED, OR COPIED OR USED AS THE BASIS FOR THE MANUFACTURE OR SALE OF APPARATUS WITHOUT WRITTEN PERMISSION.

| ACAD REFERENCE NO. | 833 ENG MASTER   |  |  |
|--------------------|------------------|--|--|
| DRAWN: J.LEE       | DATE: OCT. 14/09 |  |  |
| CHECKED:           | DATE:            |  |  |
| SCALE: NTS         | SHEET 1 OF 3     |  |  |
| DRAWING NUMBER     | ISSUE            |  |  |
| 833 Assembly       | 1                |  |  |