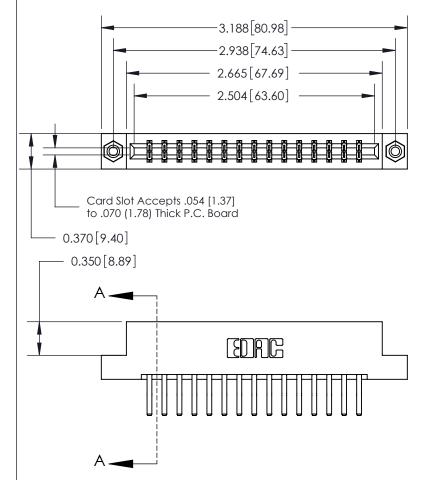

## **Contact Detail**

560-Extender Board Bend (Code 523 Contacts)

.156 [3.96] Contact Spacing x .200 [5.08] Row Spacing

THIS IS A C.A.D. GENERATED DRAWING DO NOT MAKE MANUAL REVISIONS TO MASTER.

ISSUE NUMBER ORIGINAL

0.388 [9.86] Card Slot .160 [4.06] Point of Contact-

ACAD REFERENCE NO.

## 833 Series High Temp Card Edge Connector Part Number: 833-030-560-208

YOUR CONNECTION TO QUALITY & SERVICE

**EDAC INC** TORONTO, ONTARIO CANADA

THESE DRAWINGS AND SPECIFICATIONS ARE THE PROPERTY OF EDAC INC.,AND SHALL NOT BE REPRODUCED, OR COPIED OR USED AS THE BASIS FOR THE MANUFACTURE OR SALE OF APPARATUS WITHOUT WRITTEN PERMISSION.

833 FNG MASTER

SECTION A-A

**See Accompanying Page for:** 

- **Bend Detail**
- **Mounting Options**

ORIGINAL (1)

ORIGINAL

| 833 Series High Temp Card Edge Connector<br>Contact Bend Detail |                                                                                                                                                                                                   | ACAD REFERENCE NO. | 833 ENG MASTER   |               |
|-----------------------------------------------------------------|---------------------------------------------------------------------------------------------------------------------------------------------------------------------------------------------------|--------------------|------------------|---------------|
|                                                                 |                                                                                                                                                                                                   | DRAWN: J.LEE       | DATE: OCT. 14/09 |               |
|                                                                 |                                                                                                                                                                                                   | CHECKED: DATE:     |                  |               |
| TORONTO, ONTARIO É CANADA                                       | THESE DRAWINGS AND SPECIFICATIONS ARE THE PROPERTY OF EDAC INC., AND SHALL NOT BE REPRODUCED, OR COPIED OR USED AS THE BASIS FOR THE MANUFACTURE OR SALE OF APPARATUS WITHOUT WRITTEN PERMISSION. | SCALE: NTS         | SHEET 2          | 2 <b>OF</b> 3 |
|                                                                 |                                                                                                                                                                                                   | DRAWING NUMBER     |                  | ISSUE         |
|                                                                 |                                                                                                                                                                                                   | 833 Assembly       |                  | 1             |