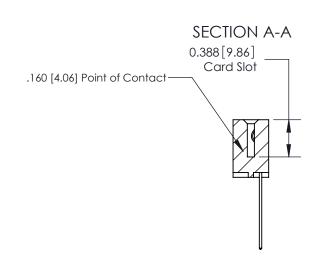

## See Accompanying Page for:

- **Bend Detail**
- **Mounting Options**

833 Series High Temp Card Edge Connector Part Number: 833-031-544-101

YOUR CONNECTION TO QUALITY & SERVICE

**EDAC INC** TORONTO, ONTARIO CANADA

THESE DRAWINGS AND SPECIFICATIONS ARE THE PROPERTY OF EDAC INC.,AND SHALL NOT BE REPRODUCED, OR COPIED OR USED AS THE BASIS FOR THE MANUFACTURE OR SALE OF APPARATUS WITHOUT WRITTEN PERMISSION.

| ACAD REFERENCE NO. | 833 ENG MASTER   |  |  |
|--------------------|------------------|--|--|
| DRAWN: J.LEE       | DATE: OCT. 14/09 |  |  |
| CHECKED:           | DATE:            |  |  |
| SCALE: NTS         | SHEET 1 OF 3     |  |  |
| DRAWING NUMBER     | ISSUE            |  |  |
| 833 Assembly       | 1                |  |  |