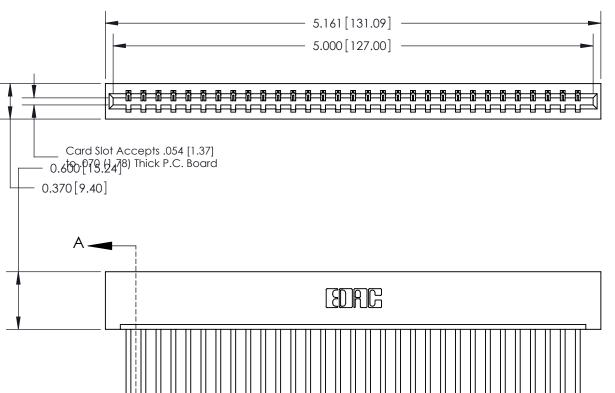

## See Accompanying Page for:

- **Bend Detail**
- **Mounting Options**

833 Series High Temp Card Edge Connector Part Number: 833-031-544-101

YOUR CONNECTION TO QUALITY & SERVICE

**EDAC INC** TORONTO, ONTARIO CANADA

THESE DRAWINGS AND SPECIFICATIONS ARE THE PROPERTY OF EDAC INC.,AND SHALL NOT BE REPRODUCED, OR COPIED OR USED AS THE BASIS FOR THE MANUFACTURE OR SALE OF APPARATUS WITHOUT WRITTEN PERMISSION.

| ACAD REFERENCE NO. | 833 ENG MASTER   |  |  |
|--------------------|------------------|--|--|
| DRAWN: J.LEE       | DATE: OCT. 14/09 |  |  |
| CHECKED:           | DATE:            |  |  |
| SCALE: NTS         | SHEET 1 OF 3     |  |  |
| DRAWING NUMBER     | ISSUE            |  |  |
| 833 Assembly       | 1                |  |  |