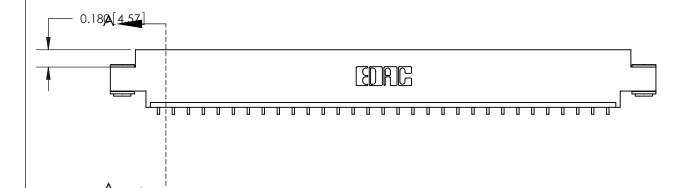

SECTION A-A 0.388 [9.86] Card Slot .160 [4.06] Point of Contact-

## **See Accompanying Page for:**

- **Bend Detail**
- **Mounting Options**

833 Series High Temp Card Edge Connector Part Number: 833-031-559-603

**EDAC INC** TORONTO, ONTARIO CANADA

THESE DRAWINGS AND SPECIFICATIONS ARE THE PROPERTY OF EDAC INC.,AND SHALL NOT BE REPRODUCED, OR COPIED OR USED AS THE BASIS FOR THE MANUFACTURE OR SALE OF APPARATUS WITHOUT WRITTEN PERMISSION.