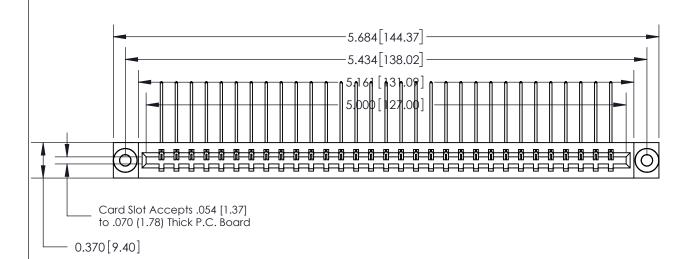

## **See Accompanying Page for:**

- **Bend Detail**
- **Mounting Options**

833 Series High Temp Card Edge Connector Part Number: 833-031-559-603

**EDAC INC** TORONTO, ONTARIO CANADA

THESE DRAWINGS AND SPECIFICATIONS ARE THE PROPERTY OF EDAC INC.,AND SHALL NOT BE REPRODUCED, OR COPIED OR USED AS THE BASIS FOR THE MANUFACTURE OR SALE OF APPARATUS WITHOUT WRITTEN PERMISSION.

| ACAD REFERENCE NO. | 833 ENG MASTER   |  |  |
|--------------------|------------------|--|--|
| DRAWN: J.LEE       | DATE: OCT. 14/09 |  |  |
| CHECKED:           | DATE:            |  |  |
| SCALE: NTS         | SHEET 1 OF 3     |  |  |
| DRAWING NUMBER     | ISSUE            |  |  |
| 833 Assembly       | 1                |  |  |