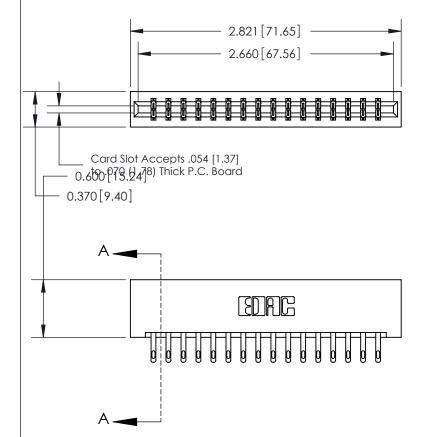

ISSUE NUMBER

ORIGINAL

SECTION A-A 0.388 [9.86] Card Slot .160 [4.06] Point of Contact-

**See Accompanying Page for:** 

- **Bend Detail**
- **Mounting Options**

833 Series High Temp Card Edge Connector Part Number: 833-032-500-201