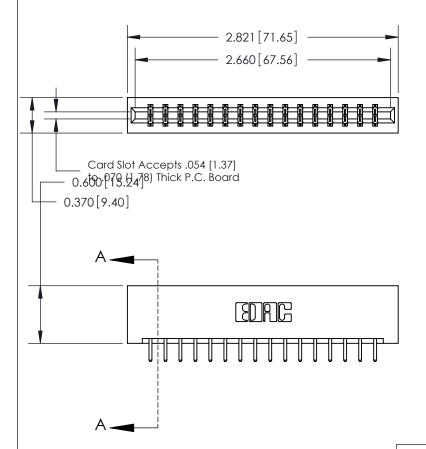

ISSUE NUMBER

ORIGINAL

SECTION A-A 0.388 [9.86] Card Slot .160 [4.06] Point of Contact-

## **See Accompanying Page for:**

- **Bend Detail**
- **Mounting Options**

833 Series High Temp Card Edge Connector Part Number: 833-032-520-201

YOUR CONNECTION TO QUALITY & SERVICE

**EDAC INC** TORONTO, ONTARIO CANADA