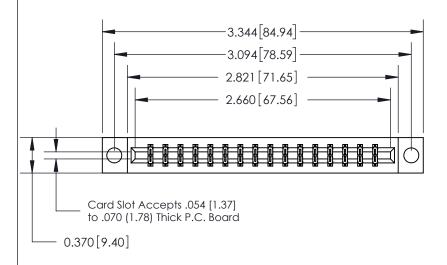

ISSUE NUMBER ORIGINAL

0.388 [9.86] Card Slot .160 [4.06] Point of Contact-

## **See Accompanying Page for:**

- **Bend Detail**
- **Mounting Options**

833 Series High Temp Card Edge Connector Part Number: 833-032-520-804

**EDAC INC** TORONTO, ONTARIO CANADA

THESE DRAWINGS AND SPECIFICATIONS ARE THE PROPERTY OF EDAC INC.,AND SHALL NOT BE REPRODUCED, OR COPIED OR USED AS THE BASIS FOR THE MANUFACTURE OR SALE OF APPARATUS WITHOUT WRITTEN PERMISSION.