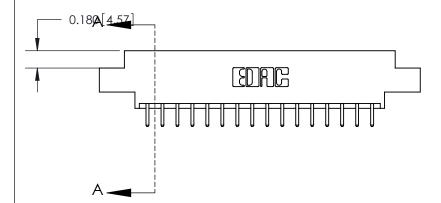

## **Contact Detail**

520-P.C. Tail .030x.018(0.76x0.46) - Tail LG=.175(4.45)

.156 [3.96] Contact Spacing x .200 [5.08] Row Spacing

THIS IS A C.A.D. GENERATED DRAWING DO NOT MAKE MANUAL REVISIONS TO MASTER.