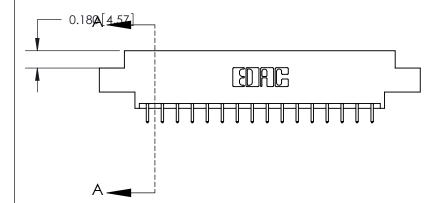

## **Contact Detail**

521-P.C. Tail .025 Sq.(0.64 Sq.) - Tail LG=.150(3.81)

.156 [3.96] Contact Spacing x .200 [5.08] Row Spacing

THIS IS A C.A.D. GENERATED DRAWING DO NOT MAKE MANUAL REVISIONS TO MASTER.