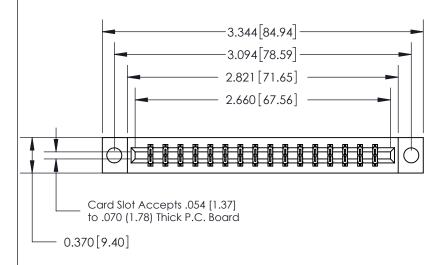

ISSUE NUMBER ORIGINAL

SECTION A-A 0.388 [9.86] Card Slot .160 [4.06] Point of Contact-

## **See Accompanying Page for:**

- **Bend Detail**
- **Mounting Options**

833 Series High Temp Card Edge Connector Part Number: 833-032-521-804

**EDAC INC** TORONTO, ONTARIO CANADA

THESE DRAWINGS AND SPECIFICATIONS ARE THE PROPERTY OF EDAC INC.,AND SHALL NOT BE REPRODUCED, OR COPIED OR USED AS THE BASIS FOR THE MANUFACTURE OR SALE OF APPARATUS WITHOUT WRITTEN PERMISSION.