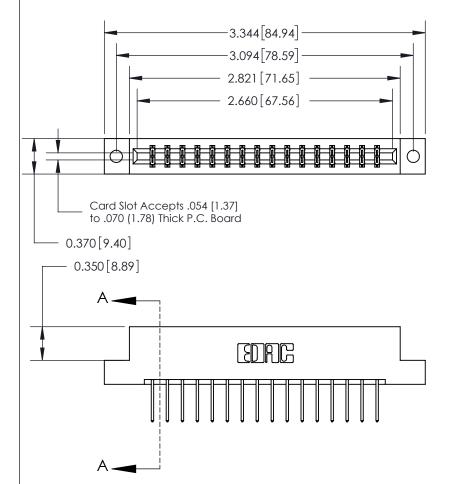

ISSUE NUMBER ORIGINAL

833 Series High Temp Card Edge Connector Part Number: 833-032-523-202

YOUR CONNECTION TO QUALITY & SERVICE

**EDAC INC** TORONTO, ONTARIO CANADA

THESE DRAWINGS AND SPECIFICATIONS ARE THE PROPERTY OF EDAC INC.,AND SHALL NOT BE REPRODUCED, OR COPIED OR USED AS THE BASIS FOR THE MANUFACTURE OR SALE OF APPARATUS WITHOUT WRITTEN PERMISSION.

.160 [4.06] Point of Contact-

| ACAD REFERENCE NO. | 833 ENG MASTER   |  |  |
|--------------------|------------------|--|--|
| DRAWN: J.LEE       | DATE: OCT. 14/09 |  |  |
| CHECKED:           | DATE:            |  |  |
| SCALE: NTS         | SHEET 1 OF 3     |  |  |
| DRAWING NUMBER     | ISSUE            |  |  |
| 833 Assembly       | 1                |  |  |