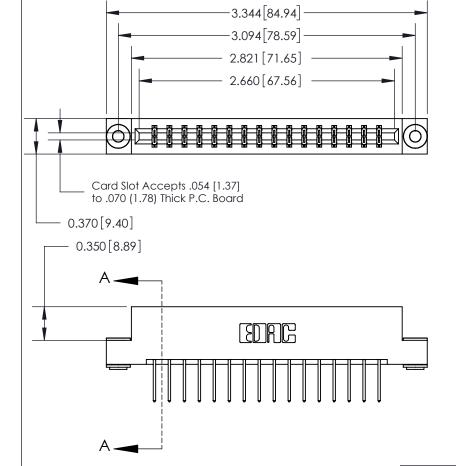

## **See Accompanying Page for:**

- **Bend Detail**
- **Mounting Options**

833 Series High Temp Card Edge Connector Part Number: 833-032-523-203

**EDAC INC** TORONTO, ONTARIO CANADA

THESE DRAWINGS AND SPECIFICATIONS ARE THE PROPERTY OF EDAC INC.,AND SHALL NOT BE REPRODUCED, OR COPIED OR USED AS THE BASIS FOR THE MANUFACTURE OR SALE OF APPARATUS WITHOUT WRITTEN PERMISSION.

| ACAD REFERENCE NO. | 833 ENG MASTER   |               |  |
|--------------------|------------------|---------------|--|
| DRAWN: J.LEE       | DATE: OCT. 14/09 |               |  |
| CHECKED:           | DATE:            |               |  |
| SCALE: NTS         | SHEET            | 1 <b>OF</b> 3 |  |
| DRAWING NUMBER     |                  | ISSUE         |  |
| 000 4              |                  | , ,           |  |