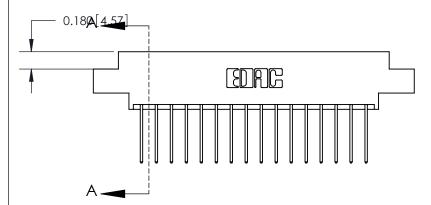

ISSUE NUMBER

ORIGINAL

| AWING NUMBER | ISSUE |
|--------------|-------|
| 833 Assembly | 1     |

ORIGINAL (1)

ORIGINAL

| 833 Series High Temp Card Edge Connector<br>Contact Bend Detail                                                                                                                                                                                                                                                                        |                                    | ACAD REFERENCE NO. | 833 ENG MASTER   |       |
|----------------------------------------------------------------------------------------------------------------------------------------------------------------------------------------------------------------------------------------------------------------------------------------------------------------------------------------|------------------------------------|--------------------|------------------|-------|
|                                                                                                                                                                                                                                                                                                                                        |                                    | DRAWN: J.LEE       | DATE: OCT. 14/09 |       |
|                                                                                                                                                                                                                                                                                                                                        |                                    | CHECKED: DATE:     |                  |       |
| EDAC INC TORONTO, ONTARIO CANADA YOUR CONNECTION TO QUALITY & SERVICE  TORONTO, ONTARIO CANADA YOUR CONNECTION TO QUALITY & SERVICE  THESE DRAWINGS AND SPECIFICATIONS ARE THE PROPERTY OF EDAC INC., AND SHALL NOT BE REPRODUCED, OR COPIED OR USED AS THE BASIS FOR THE MANUFACTURE OR SALE OF APPARATUS WITHOUT WRITTEN PERMISSION. | SCALE: NTS                         | SHEET 2            | 2 <b>OF</b> 3    |       |
|                                                                                                                                                                                                                                                                                                                                        | SHALL NOT BE REPRODUCED, OR COPIED | DRAWING NUMBER     |                  | ISSUE |
|                                                                                                                                                                                                                                                                                                                                        | MANUFACTURE OR SALE OF APPARATUS   | 833 Assembly       |                  | 1     |