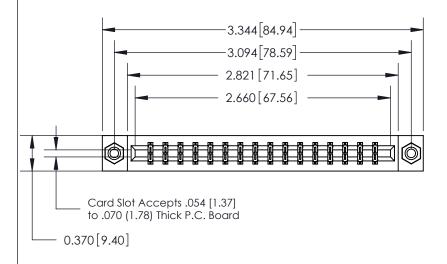

## **Contact Detail**

540-Wire Wrap .025 Sq.(0.64 Sq.) - Tail LG=.560(14.22)

.156 [3.96] Contact Spacing x .200 [5.08] Row Spacing

SECTION A-A 0.388 [9.86] Card Slot .160 [4.06] Point of Contact-

## **See Accompanying Page for:**

- **Bend Detail**
- **Mounting Options**

833 Series High Temp Card Edge Connector Part Number: 833-032-540-808

**EDAC INC** TORONTO, ONTARIO CANADA

THESE DRAWINGS AND SPECIFICATIONS ARE THE PROPERTY OF EDAC INC.,AND SHALL NOT BE REPRODUCED, OR COPIED OR USED AS THE BASIS FOR THE MANUFACTURE OR SALE OF APPARATUS WITHOUT WRITTEN PERMISSION.