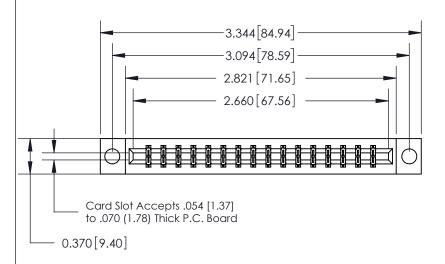

## **See Accompanying Page for:**

- **Bend Detail**
- **Mounting Options**

833 Series High Temp Card Edge Connector Part Number: 833-032-544-804

**EDAC INC** TORONTO, ONTARIO CANADA

THESE DRAWINGS AND SPECIFICATIONS ARE THE PROPERTY OF EDAC INC.,AND SHALL NOT BE REPRODUCED, OR COPIED OR USED AS THE BASIS FOR THE MANUFACTURE OR SALE OF APPARATUS WITHOUT WRITTEN PERMISSION.

THIS IS A C.A.D. GENERATED DRAWING

DO NOT MAKE MANUAL REVISIONS TO MASTER.

| ACAD REFERENCE NO. | 833 ENG MASTER   |  |  |
|--------------------|------------------|--|--|
| DRAWN: J.LEE       | DATE: OCT. 14/09 |  |  |
| CHECKED:           | DATE:            |  |  |
| SCALE: NTS         | SHEET 1 OF 3     |  |  |
| DRAWING NUMBER     | ISSUE            |  |  |
| 833 Assembly       | 1                |  |  |