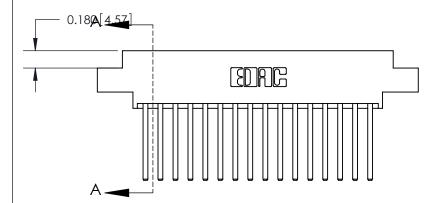

## **Contact Detail**

544-Wire Wrap .050x.025(1.27x0.64) - Tail LG=.750(19.05)

.156 [3.96] Contact Spacing x .200 [5.08] Row Spacing

SECTION A-A 0.388 [9.86] Card Slot .160 [4.06] Point of Contact-

ISSUE NUMBER

ORIGINAL

ORIGINAL (1)

ORIGINAL

| 833 Series High Temp Card Edge Connector<br>Contact Bend Detail       |                                                                                                                                                                                                  | ACAD REFERENCE NO. | 833 ENG MASTER   |               |
|-----------------------------------------------------------------------|--------------------------------------------------------------------------------------------------------------------------------------------------------------------------------------------------|--------------------|------------------|---------------|
|                                                                       |                                                                                                                                                                                                  | DRAWN: J.LEE       | DATE: OCT. 14/09 |               |
|                                                                       |                                                                                                                                                                                                  | CHECKED: DATE:     |                  |               |
| EDAC INC TORONTO, ONTARIO CANADA YOUR CONNECTION TO QUALITY & SERVICE | THESE DRAWINGS AND SPECIFICATIONS ARE THE PROPERTY OF EDAC INC.,AND SHALL NOT BE REPRODUCED, OR COPIED OR USED AS THE BASIS FOR THE MANUFACTURE OR SALE OF APPARATUS WITHOUT WRITTEN PERMISSION. | SCALE: NTS         | SHEET 2          | 2 <b>OF</b> 3 |
|                                                                       |                                                                                                                                                                                                  | DRAWING NUMBER     |                  | ISSUE         |
|                                                                       |                                                                                                                                                                                                  | 833 Assembly       |                  | 1             |