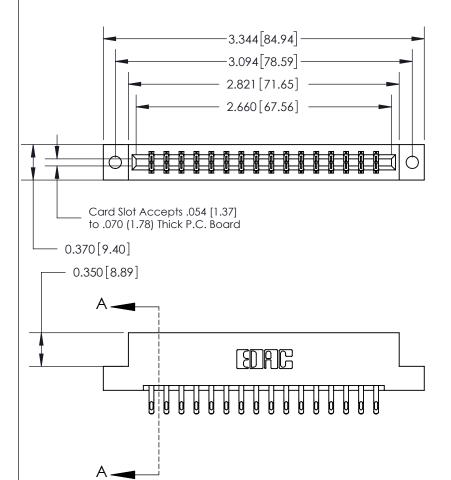

833 Series High Temp Card Edge Connector Part Number: 833-032-555-202

**EDAC INC** TORONTO, ONTARIO CANADA

THESE DRAWINGS AND SPECIFICATIONS ARE THE PROPERTY OF EDAC INC.,AND SHALL NOT BE REPRODUCED, OR COPIED OR USED AS THE BASIS FOR THE MANUFACTURE OR SALE OF APPARATUS WITHOUT WRITTEN PERMISSION.

833 Assembly

**See Accompanying Page for:** 

- **Bend Detail**
- **Mounting Options**

ORIGINAL (1)

ORIGINAL

| 833 Series High Temp Card Edge Connector<br>Contact Bend Detail                                                                                                                                                                                                          |                                  | ACAD REFERENCE NO. | 833 ENG MASTER   |   |
|--------------------------------------------------------------------------------------------------------------------------------------------------------------------------------------------------------------------------------------------------------------------------|----------------------------------|--------------------|------------------|---|
|                                                                                                                                                                                                                                                                          |                                  | DRAWN: J.LEE       | DATE: OCT. 14/09 |   |
|                                                                                                                                                                                                                                                                          |                                  | CHECKED: DATE:     |                  |   |
| EDAC INC TORONTO, ONTARIO CANADA YOUR CONNECTION TO QUALITY & SERVICE  THESE DRAWINGS AND SPECIFICATIONS ARE THE PROPERTY OF EDAC INC., AND SHALL NOT BE REPRODUCED, OR COPIED OR USED AS THE BASIS FOR THE MANUFACTURE OR SALE OF APPARATUS WITHOUT WRITTEN PERMISSION. | SCALE: NTS                       | SHEET 2            | 2 <b>OF</b> 3    |   |
|                                                                                                                                                                                                                                                                          | DRAWING NUMBER                   |                    | ISSUE            |   |
|                                                                                                                                                                                                                                                                          | MANUFACTURE OR SALE OF APPARATUS | 833 Assembly       |                  | 1 |