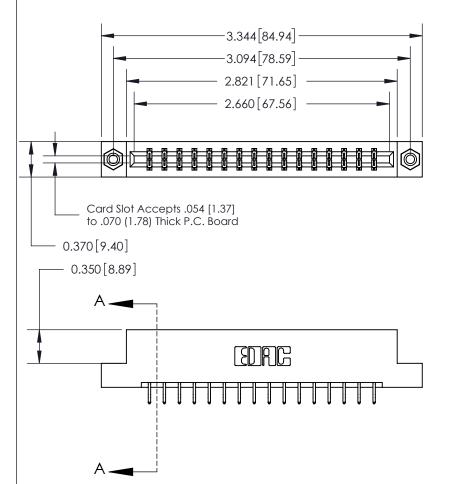

## 833 Series High Temp Card Edge Connector Part Number: 833-032-556-208

**EDAC INC** TORONTO, ONTARIO CANADA

THESE DRAWINGS AND SPECIFICATIONS ARE THE PROPERTY OF EDAC INC.,AND SHALL NOT BE REPRODUCED, OR COPIED OR USED AS THE BASIS FOR THE MANUFACTURE OR SALE OF APPARATUS WITHOUT WRITTEN PERMISSION.