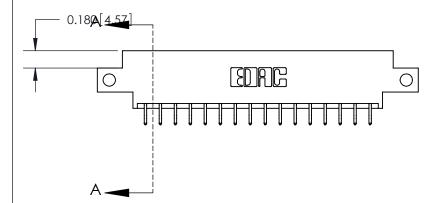

## **Contact Detail**

556-Extender Board Bend (Code 520 Contacts)

.156 [3.96] Contact Spacing x .200 [5.08] Row Spacing

THIS IS A C.A.D. GENERATED DRAWING DO NOT MAKE MANUAL REVISIONS TO MASTER.

ISSUE NUMBER

## **See Accompanying Page for:**

- **Bend Detail**
- **Mounting Options**

ORIGINAL (1)

ORIGINAL

| 833 Series High Temp Card Edge Connector<br>Contact Bend Detail |                                                                                                                                                                                                 | ACAD REFERENCE NO. | 833 ENG MASTER   |               |
|-----------------------------------------------------------------|-------------------------------------------------------------------------------------------------------------------------------------------------------------------------------------------------|--------------------|------------------|---------------|
|                                                                 |                                                                                                                                                                                                 | DRAWN: J.LEE       | DATE: OCT. 14/09 |               |
|                                                                 |                                                                                                                                                                                                 | CHECKED: DATE:     |                  |               |
| TORONTO, ONTARIO AF                                             | THESE DRAWINGS AND SPECIFICATIONS ARE THE PROPERTY OF EDAC INC.,AND SHALL NOT BE REPRODUCED,OR COPIED OR USED AS THE BASIS FOR THE MANUFACTURE OR SALE OF APPARATUS WITHOUT WRITTEN PERMISSION. | SCALE: NTS         | SHEET 2          | 2 <b>OF</b> 3 |
|                                                                 |                                                                                                                                                                                                 | DRAWING NUMBER     |                  | ISSUE         |
|                                                                 |                                                                                                                                                                                                 | 833 Assembly       |                  | 1             |