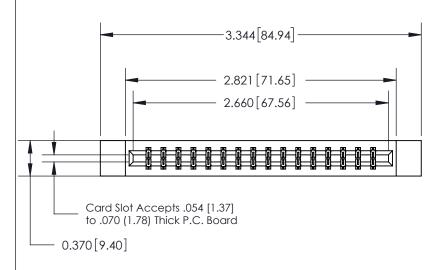

## 833 Series High Temp Card Edge Connector

.160 [4.06] Point of Contact-

**EDAC INC** TORONTO, ONTARIO CANADA YOUR CONNECTION TO QUALITY & SERVICE

Part Number: 833-032-556-812

THESE DRAWINGS AND SPECIFICATIONS ARE THE PROPERTY OF EDAC INC.,AND SHALL NOT BE REPRODUCED, OR COPIED OR USED AS THE BASIS FOR THE MANUFACTURE OR SALE OF APPARATUS WITHOUT WRITTEN PERMISSION.

SECTION A-A

0.388 [9.86] Card Slot

833 Assembly