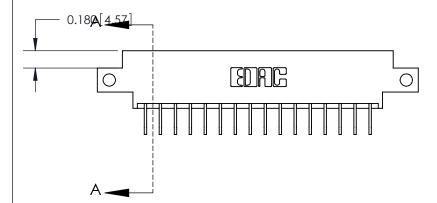

**Mounting Option** 

12-.128 (3.25) Dia. Side Mounting Holes

## **Contact Detail**

558-90 Degree Bend (Code 541 Contacts)

.156 [3.96] Contact Spacing x .200 [5.08] Row Spacing





THIS IS A C.A.D. GENERATED DRAWING DO NOT MAKE MANUAL REVISIONS TO MASTER.



ISSUE NUMBER ORIGINAL

SECTION A-A 0.388 [9.86]

Card Slot

.160 [4.06] Point of Contact-

833 Series High Temp Card Edge Connector Part Number: 833-032-558-812

YOUR CONNECTION TO QUALITY & SERVICE

**EDAC INC** TORONTO, ONTARIO CANADA

THESE DRAWINGS AND SPECIFICATIONS ARE THE PROPERTY OF EDAC INC.,AND SHALL NOT BE REPRODUCED, OR COPIED OR USED AS THE BASIS FOR THE MANUFACTURE OR SALE OF APPARATUS WITHOUT WRITTEN PERMISSION.

| ACAD REFERENCE NO. | 833 ENG MASTER   |       |  |
|--------------------|------------------|-------|--|
| DRAWN: J.LEE       | DATE: OCT. 14/09 |       |  |
| CHECKED:           | DATE:            |       |  |
| SCALE: NTS         | SHEET            | OF 3  |  |
| DRAWING NUMBER     |