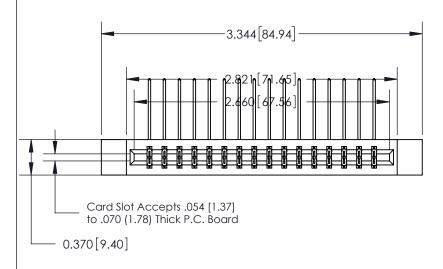

SECTION A-A 0.388 [9.86]

Card Slot

.160 [4.06] Point of Contact-

833 Series High Temp Card Edge Connector Part Number: 833-032-558-812

YOUR CONNECTION TO QUALITY & SERVICE

**EDAC INC** TORONTO, ONTARIO CANADA