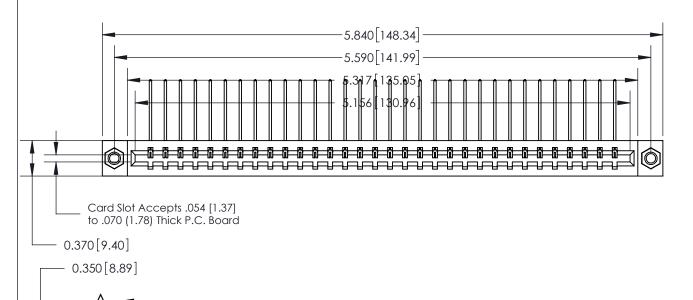

## **Contact Detail**

559-90 Degree Bend (Code 541 Contacts)

.156 [3.96] Contact Spacing x .200 [5.08] Row Spacing

THIS IS A C.A.D. GENERATED DRAWING DO NOT MAKE MANUAL REVISIONS TO MASTER.

ORIGINAL

EDRG

**See Accompanying Page for:** 

- **Bend Detail**
- **Mounting Options**

833 Series High Temp Card Edge Connector Part Number: 833-032-559-107

**EDAC INC** TORONTO, ONTARIO CANADA

THESE DRAWINGS AND SPECIFICATIONS ARE THE PROPERTY OF EDAC INC.,AND SHALL NOT BE REPRODUCED, OR COPIED OR USED AS THE BASIS FOR THE MANUFACTURE OR SALE OF APPARATUS WITHOUT WRITTEN PERMISSION.