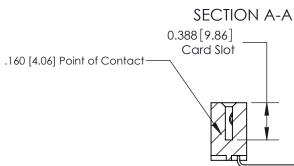

## **Contact Detail**

559-90 Degree Bend (Code 541 Contacts)

.156 [3.96] Contact Spacing x .200 [5.08] Row Spacing

THIS IS A C.A.D. GENERATED DRAWING DO NOT MAKE MANUAL REVISIONS TO MASTER.

ORIGINAL

EDRG

**See Accompanying Page for:** 

- **Bend Detail**
- **Mounting Options**

833 Series High Temp Card Edge Connector Part Number: 833-032-559-107

**EDAC INC** TORONTO, ONTARIO CANADA

THESE DRAWINGS AND SPECIFICATIONS ARE THE PROPERTY OF EDAC INC.,AND SHALL NOT BE REPRODUCED, OR COPIED OR USED AS THE BASIS FOR THE MANUFACTURE OR SALE OF APPARATUS WITHOUT WRITTEN PERMISSION.