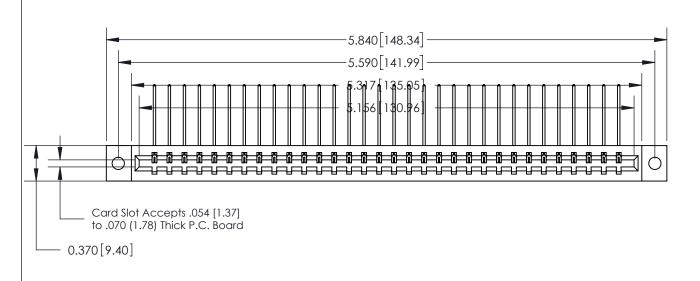

ISSUE NUMBER

ORIGINAL

SECTION A-A 0.388 [9.86] Card Slot

.160 [4.06] Point of Contact-

**See Accompanying Page for:** 

- **Bend Detail**
- **Mounting Options**

833 Series High Temp Card Edge Connector Part Number: 833-032-559-602