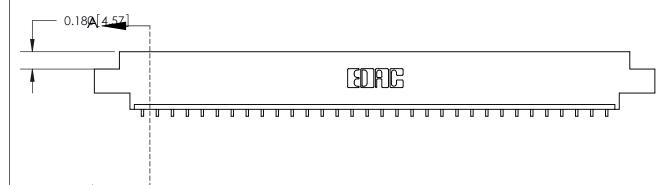

ORIGINAL (1)

ORIGINAL

| 833 Series High Temp Card Edge Connector<br>Contact Bend Detail |                                                                                                                                                                                                   | ACAD REFERENCE NO. | 833 ENC          | MASTER        |
|-----------------------------------------------------------------|---------------------------------------------------------------------------------------------------------------------------------------------------------------------------------------------------|--------------------|------------------|---------------|
|                                                                 |                                                                                                                                                                                                   | DRAWN: J.LEE       | DATE: OCT. 14/09 |               |
|                                                                 |                                                                                                                                                                                                   | CHECKED: DATE:     |                  |               |
| TORONTO, ONTARIO ARE SHALL OR U                                 | THESE DRAWINGS AND SPECIFICATIONS ARE THE PROPERTY OF EDAC INC., AND SHALL NOT BE REPRODUCED, OR COPIED OR USED AS THE BASIS FOR THE MANUFACTURE OR SALE OF APPARATUS WITHOUT WRITTEN PERMISSION. | SCALE: NTS         | SHEET 2          | 2 <b>OF</b> 3 |
|                                                                 |                                                                                                                                                                                                   | DRAWING NUMBER     |                  | ISSUE         |
|                                                                 |                                                                                                                                                                                                   | 833 Assembly       |                  | 1             |