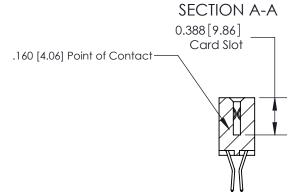

## **Contact Detail**

560-Extender Board Bend (Code 523 Contacts)

**See Accompanying Page for: Bend Detail** 

.156 [3.96] Contact Spacing x .200 [5.08] Row Spacing

THIS IS A C.A.D. GENERATED DRAWING DO NOT MAKE MANUAL REVISIONS TO MASTER.

ORIGINAL (1)

ORIGINAL

| 833 Series High Temp Card Edge Connector<br>Contact Bend Detail       |                                                                                                                                                                                                   | ACAD REFERENCE NO. | 833 ENG MASTER   |               |
|-----------------------------------------------------------------------|---------------------------------------------------------------------------------------------------------------------------------------------------------------------------------------------------|--------------------|------------------|---------------|
|                                                                       |                                                                                                                                                                                                   | DRAWN: J.LEE       | DATE: OCT. 14/09 |               |
|                                                                       |                                                                                                                                                                                                   | CHECKED: DATE:     |                  |               |
| EDAC INC TORONTO, ONTARIO CANADA YOUR CONNECTION TO QUALITY & SERVICE | THESE DRAWINGS AND SPECIFICATIONS ARE THE PROPERTY OF EDAC INC., AND SHALL NOT BE REPRODUCED, OR COPIED OR USED AS THE BASIS FOR THE MANUFACTURE OR SALE OF APPARATUS WITHOUT WRITTEN PERMISSION. | SCALE: NTS         | SHEET 2          | 2 <b>OF</b> 3 |
|                                                                       |                                                                                                                                                                                                   | DRAWING NUMBER     |                  | ISSUE         |
|                                                                       |                                                                                                                                                                                                   | 833 Assembly       |                  | 1             |