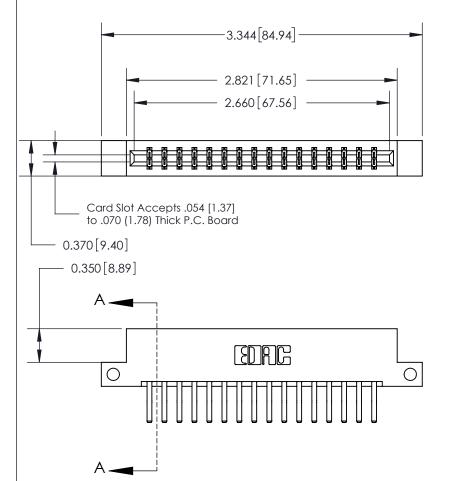

**Mounting Option** 

12-.128 (3.25) Dia. Side Mounting Holes

## 833 Series High Temp Card Edge Connector Part Number: 833-032-560-212

**Mounting Options** 

YOUR CONNECTION TO QUALITY & SERVICE

**EDAC INC** TORONTO, ONTARIO CANADA

THESE DRAWINGS AND SPECIFICATIONS ARE THE PROPERTY OF EDAC INC.,AND SHALL NOT BE REPRODUCED, OR COPIED OR USED AS THE BASIS FOR THE MANUFACTURE OR SALE OF APPARATUS WITHOUT WRITTEN PERMISSION.

| ACAD REFERENCE NO. | 833 ENG MASTER   |  |  |
|--------------------|------------------|--|--|
| DRAWN: J.LEE       | DATE: OCT. 14/09 |  |  |
| CHECKED:           | DATE:            |  |  |
| SCALE: NTS         | SHEET 1 OF 3     |  |  |
| DRAWING NUMBER     | ISSUE            |  |  |
| 833 Assembly       | 1                |  |  |