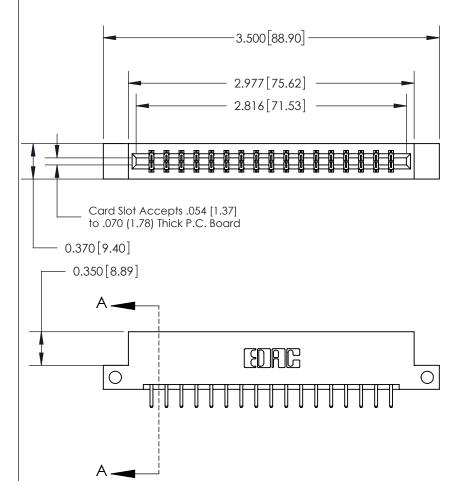

## **Contact Detail**

520-P.C. Tail .030x.018(0.76x0.46) - Tail LG=.175(4.45)

.156 [3.96] Contact Spacing x .200 [5.08] Row Spacing

THIS IS A C.A.D. GENERATED DRAWING DO NOT MAKE MANUAL REVISIONS TO MASTER.

ISSUE NUMBER ORIGINAL

SECTION A-A 0.388 [9.86] Card Slot .160 [4.06] Point of Contact-

833 Series High Temp Card Edge Connector Part Number: 833-034-520-212

**EDAC INC** TORONTO, ONTARIO CANADA

THESE DRAWINGS AND SPECIFICATIONS ARE THE PROPERTY OF EDAC INC.,AND SHALL NOT BE REPRODUCED,OR COPIED OR USED AS THE BASIS FOR THE MANUFACTURE OR SALE OF APPARATUS WITHOUT WRITTEN PERMISSION.

| ACAD REFERENCE NO. | 833 ENG MASTER   |  |  |
|--------------------|------------------|--|--|
| DRAWN: J.LEE       | DATE: OCT. 14/09 |  |  |
| CHECKED:           | DATE:            |  |  |
| SCALE: NTS         | SHEET 1 OF 3     |  |  |
| DRAWING NUMBER     | ISSUE            |  |  |
| 833 Assembly       | 1                |  |  |