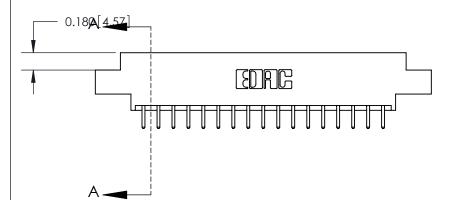

## **Contact Detail**

520-P.C. Tail .030x.018(0.76x0.46) - Tail LG=.175(4.45)

.156 [3.96] Contact Spacing x .200 [5.08] Row Spacing

THIS IS A C.A.D. GENERATED DRAWING DO NOT MAKE MANUAL REVISIONS TO MASTER.

## 833 Series High Temp Card Edge Connector Part Number: 833-034-520-807

YOUR CONNECTION TO QUALITY & SERVICE

**EDAC INC** TORONTO, ONTARIO CANADA

THESE DRAWINGS AND SPECIFICATIONS ARE THE PROPERTY OF EDAC INC.,AND SHALL NOT BE REPRODUCED, OR COPIED OR USED AS THE BASIS FOR THE MANUFACTURE OR SALE OF APPARATUS WITHOUT WRITTEN PERMISSION.

| ACAD REFERENCE NO. | 833 ENG MASTER   |       |  |
|--------------------|------------------|-------|--|
| DRAWN: J.LEE       | DATE: OCT. 14/09 |       |  |
| CHECKED:           | DATE:            |       |  |
| SCALE: NTS         | SHEET            | OF 3  |  |
| DRAWING NUMBER     |                  | ISSUE |  |
| 833 Assembly       |                  | 1     |  |