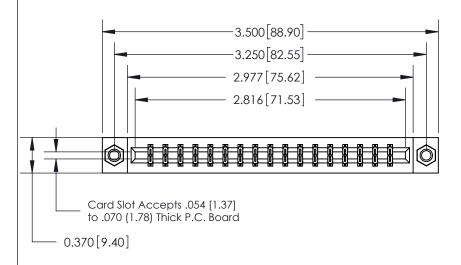

## 833 Series High Temp Card Edge Connector Part Number: 833-034-520-807

YOUR CONNECTION TO QUALITY & SERVICE

**EDAC INC** TORONTO, ONTARIO CANADA

THESE DRAWINGS AND SPECIFICATIONS ARE THE PROPERTY OF EDAC INC.,AND SHALL NOT BE REPRODUCED, OR COPIED OR USED AS THE BASIS FOR THE MANUFACTURE OR SALE OF APPARATUS WITHOUT WRITTEN PERMISSION.

| ACAD REFERENCE NO. | 833 ENG MASTER   |       |  |
|--------------------|------------------|-------|--|
| DRAWN: J.LEE       | DATE: OCT. 14/09 |       |  |
| CHECKED:           | DATE:            |       |  |
| SCALE: NTS         | SHEET            | OF 3  |  |
| DRAWING NUMBER     |                  | ISSUE |  |
| 833 Assembly       |                  | 1     |  |