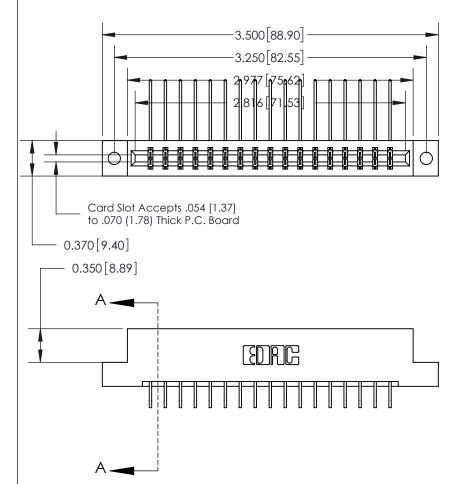

SECTION A-A 0.388 [9.86] Card Slot .160 [4.06] Point of Contact-

## 833 Series High Temp Card Edge Connector Part Number: 833-034-559-202

YOUR CONNECTION TO QUALITY & SERVICE

**EDAC INC** TORONTO, ONTARIO CANADA

THESE DRAWINGS AND SPECIFICATIONS ARE THE PROPERTY OF EDAC INC.,AND SHALL NOT BE REPRODUCED, OR COPIED OR USED AS THE BASIS FOR THE MANUFACTURE OR SALE OF APPARATUS WITHOUT WRITTEN PERMISSION.