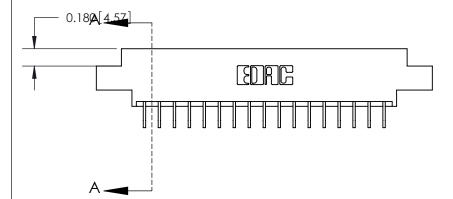

833 Assembly

833 ENG MASTER

**Bend Detail Mounting Options** 

**See Accompanying Page for:** 

YOUR CONNECTION TO QUALITY & SERVICE

ORIGINAL (1)

ORIGINAL

| 833 Series High Temp Card Edge Connector<br>Contact Bend Detail       |                                                                                                                                                                                                   | ACAD REFERENCE NO. | 833 ENG MASTER   |               |
|-----------------------------------------------------------------------|---------------------------------------------------------------------------------------------------------------------------------------------------------------------------------------------------|--------------------|------------------|---------------|
|                                                                       |                                                                                                                                                                                                   | DRAWN: J.LEE       | DATE: OCT. 14/09 |               |
|                                                                       |                                                                                                                                                                                                   | CHECKED: DATE:     |                  |               |
| EDAC INC TORONTO, ONTARIO CANADA YOUR CONNECTION TO QUALITY & SERVICE | THESE DRAWINGS AND SPECIFICATIONS ARE THE PROPERTY OF EDAC INC., AND SHALL NOT BE REPRODUCED, OR COPIED OR USED AS THE BASIS FOR THE MANUFACTURE OR SALE OF APPARATUS WITHOUT WRITTEN PERMISSION. | SCALE: NTS         | SHEET 2          | 2 <b>OF</b> 3 |
|                                                                       |                                                                                                                                                                                                   | DRAWING NUMBER     |                  | ISSUE         |
|                                                                       |                                                                                                                                                                                                   | 833 Assembly       |                  | 1             |