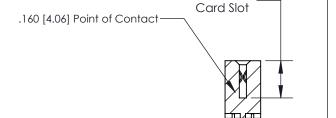

## **Contact Detail**

559-90 Degree Bend (Code 541 Contacts)

.156 [3.96] Contact Spacing x .200 [5.08] Row Spacing

THIS IS A C.A.D. GENERATED DRAWING DO NOT MAKE MANUAL REVISIONS TO MASTER.

ISSUE NUMBER ORIGINAL