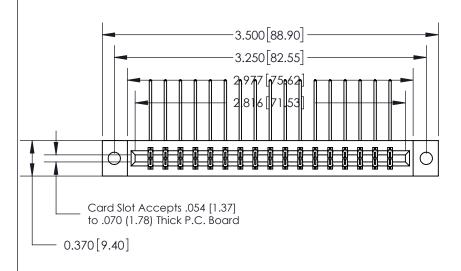

SECTION A-A

0.388 [9.86]

ACAD REFERENCE NO.

Part Number: 833-034-559-802

**EDAC INC** TORONTO, ONTARIO CANADA

833 Series High Temp Card Edge Connector

SHALL NOT BE REPRODUCED,OR COPIED OR USED AS THE BASIS FOR THE MANUFACTURE OR SALE OF APPARATUS WITHOUT WRITTEN PERMISSION.

THESE DRAWINGS AND SPECIFICATIONS ARE THE PROPERTY OF EDAC INC.,AND

| DRAWN: J.LEE DATE: C |               |
|----------------------|---------------|
| CHECKED: DATE:       |               |
| SCALE: NTS SHEET     | 1 <b>OF</b> 3 |
| DRAWING NUMBER       | ISSUE         |