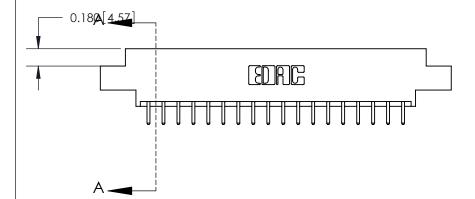

## **Contact Detail**

520-P.C. Tail .030x.018(0.76x0.46) - Tail LG=.175(4.45)

.156 [3.96] Contact Spacing x .200 [5.08] Row Spacing

THIS IS A C.A.D. GENERATED DRAWING DO NOT MAKE MANUAL REVISIONS TO MASTER.

ISSUE NUMBER ORIGINAL

0.388 [9.86] Card Slot .160 [4.06] Point of Contact-