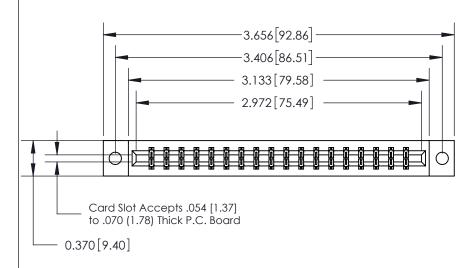

ISSUE NUMBER ORIGINAL

0.388 [9.86] Card Slot .160 [4.06] Point of Contact-

## **See Accompanying Page for:**

- **Bend Detail**
- **Mounting Options**

833 Series High Temp Card Edge Connector Part Number: 833-036-520-802

**EDAC INC** TORONTO, ONTARIO CANADA

THESE DRAWINGS AND SPECIFICATIONS ARE THE PROPERTY OF EDAC INC.,AND SHALL NOT BE REPRODUCED, OR COPIED OR USED AS THE BASIS FOR THE MANUFACTURE OR SALE OF APPARATUS WITHOUT WRITTEN PERMISSION.