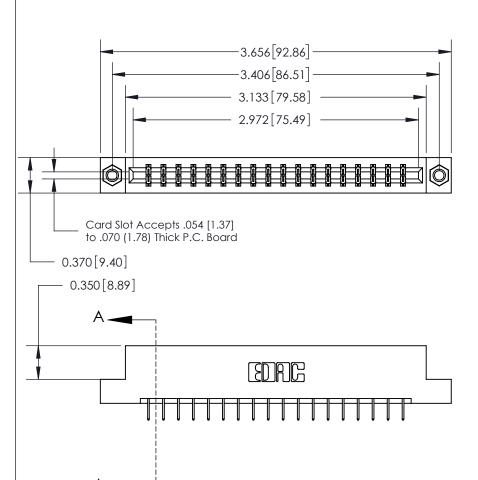

## **Contact Detail**

524-P.C. Tail .018 Sq.(0.46 Sq.) - Tail LG=.175(4.45)

**See Accompanying Page for: Bend Detail** 

**Mounting Options** 

.156 [3.96] Contact Spacing x .200 [5.08] Row Spacing

THIS IS A C.A.D. GENERATED DRAWING DO NOT MAKE MANUAL REVISIONS TO MASTER.

ISSUE NUMBER ORIGINAL

833 Series High Temp Card Edge Connector Part Number: 833-036-524-207

YOUR CONNECTION TO QUALITY & SERVICE

**EDAC INC** TORONTO, ONTARIO CANADA

THESE DRAWINGS AND SPECIFICATIONS ARE THE PROPERTY OF EDAC INC.,AND SHALL NOT BE REPRODUCED,OR COPIED OR USED AS THE BASIS FOR THE MANUFACTURE OR SALE OF APPARATUS WITHOUT WRITTEN PERMISSION.