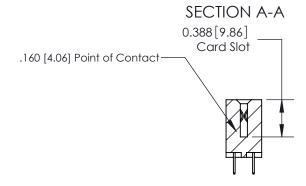

## **Contact Detail**

524-P.C. Tail .018 Sq.(0.46 Sq.) - Tail LG=.175(4.45)

**See Accompanying Page for: Bend Detail** 

**Mounting Options** 

.156 [3.96] Contact Spacing x .200 [5.08] Row Spacing

THIS IS A C.A.D. GENERATED DRAWING DO NOT MAKE MANUAL REVISIONS TO MASTER.