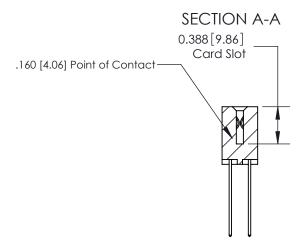

## **See Accompanying Page for:**

- **Bend Detail**
- **Mounting Options**

833 Series High Temp Card Edge Connector Part Number: 833-036-544-202

**EDAC INC** TORONTO, ONTARIO CANADA

THESE DRAWINGS AND SPECIFICATIONS ARE THE PROPERTY OF EDAC INC.,AND SHALL NOT BE REPRODUCED, OR COPIED OR USED AS THE BASIS FOR THE MANUFACTURE OR SALE OF APPARATUS WITHOUT WRITTEN PERMISSION.

| ACAD REFERENCE NO. | 833 ENG MASTER   |  |  |
|--------------------|------------------|--|--|
| DRAWN: J.LEE       | DATE: OCT. 14/09 |  |  |
| CHECKED:           | DATE:            |  |  |
| SCALE: NTS         | SHEET 1 OF 3     |  |  |
| DRAWING NUMBER     | ISSUE            |  |  |
| 833 Assembly       | 1                |  |  |