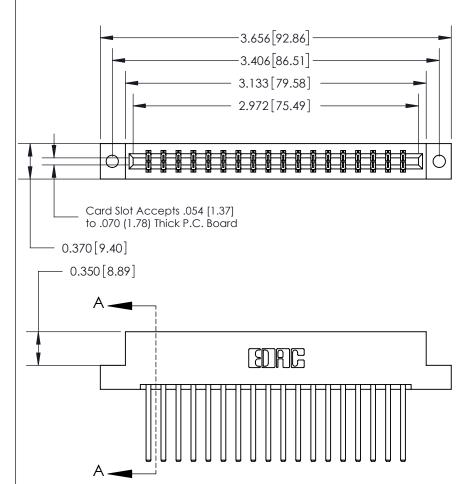

## **See Accompanying Page for:**

- **Bend Detail**
- **Mounting Options**

833 Series High Temp Card Edge Connector Part Number: 833-036-544-202

**EDAC INC** TORONTO, ONTARIO CANADA

THESE DRAWINGS AND SPECIFICATIONS ARE THE PROPERTY OF EDAC INC.,AND SHALL NOT BE REPRODUCED, OR COPIED OR USED AS THE BASIS FOR THE MANUFACTURE OR SALE OF APPARATUS WITHOUT WRITTEN PERMISSION.

| ACAD REFERENCE NO. | 833 ENG MASTER   |  |  |
|--------------------|------------------|--|--|
| DRAWN: J.LEE       | DATE: OCT. 14/09 |  |  |
| CHECKED:           | DATE:            |  |  |
| SCALE: NTS         | SHEET 1 OF 3     |  |  |
| DRAWING NUMBER     | ISSUE            |  |  |
| 833 Assembly       | 1                |  |  |