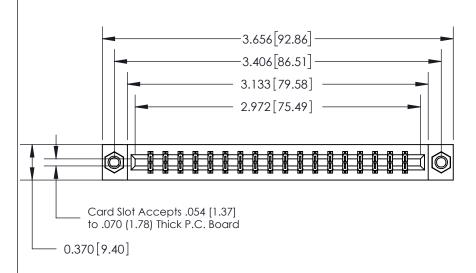

1

Card Slot .160 [4.06] Point of Contact-

## **See Accompanying Page for:**

- **Bend Detail**
- **Mounting Options**

| 833 Series High Temp Card Edge Connecto |
|-----------------------------------------|
| Part Number: 833-036-555-807            |