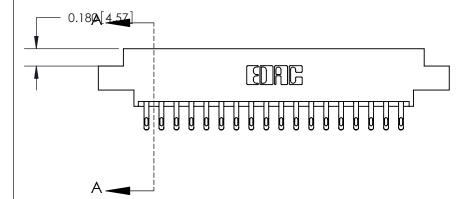

## **Contact Detail**

555-Extender Board Bend (Code 500 Contacts)

.156 [3.96] Contact Spacing x .200 [5.08] Row Spacing

THIS IS A C.A.D. GENERATED DRAWING DO NOT MAKE MANUAL REVISIONS TO MASTER.

ISSUE NUMBER ORIGINAL

1

Card Slot .160 [4.06] Point of Contact-

SECTION A-A

0.388 [9.86]

ORIGINAL (1)

ORIGINAL

| 833 Series High Temp Card Edge Connector<br>Contact Bend Detail                                                                                                                                                                                                          |                                                                                                  | ACAD REFERENCE NO. | 833 ENC          | MASTER |
|--------------------------------------------------------------------------------------------------------------------------------------------------------------------------------------------------------------------------------------------------------------------------|--------------------------------------------------------------------------------------------------|--------------------|------------------|--------|
|                                                                                                                                                                                                                                                                          |                                                                                                  | DRAWN: J.LEE       | DATE: OCT. 14/09 |        |
|                                                                                                                                                                                                                                                                          |                                                                                                  | CHECKED:           | DATE:            |        |
| EDAC INC TORONTO, ONTARIO CANADA YOUR CONNECTION TO QUALITY & SERVICE  THESE DRAWINGS AND SPECIFICATIONS ARE THE PROPERTY OF EDAC INC., AND SHALL NOT BE REPRODUCED, OR COPIED OR USED AS THE BASIS FOR THE MANUFACTURE OR SALE OF APPARATUS WITHOUT WRITTEN PERMISSION. | SCALE: NTS                                                                                       | SHEET 2            | 2 <b>OF</b> 3    |        |
|                                                                                                                                                                                                                                                                          | SHALL NOT BE REPRODUCED, OR COPIED OR USED AS THE BASIS FOR THE MANUFACTURE OR SALE OF APPARATUS | DRAWING NUMBER     |                  | ISSUE  |
|                                                                                                                                                                                                                                                                          |                                                                                                  | 833 Assembly       |                  | 1      |