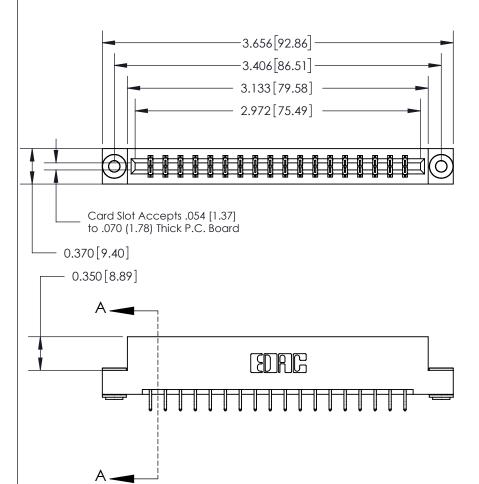

## 833 Series High Temp Card Edge Connector Part Number: 833-036-556-203

**EDAC INC** TORONTO, ONTARIO CANADA

THESE DRAWINGS AND SPECIFICATIONS ARE THE PROPERTY OF EDAC INC.,AND SHALL NOT BE REPRODUCED, OR COPIED

| 000 2110 111101211 |                  |  |  |
|--------------------|------------------|--|--|
| DRAWN: J.LEE       | DATE: OCT. 14/09 |  |  |
| CHECKED:           | DATE:            |  |  |
| SCALE: NTS         | SHEET 1 OF 3     |  |  |
| DRAWING NUMBER     | ISSUE            |  |  |
| 833 Assembly       | 1                |  |  |